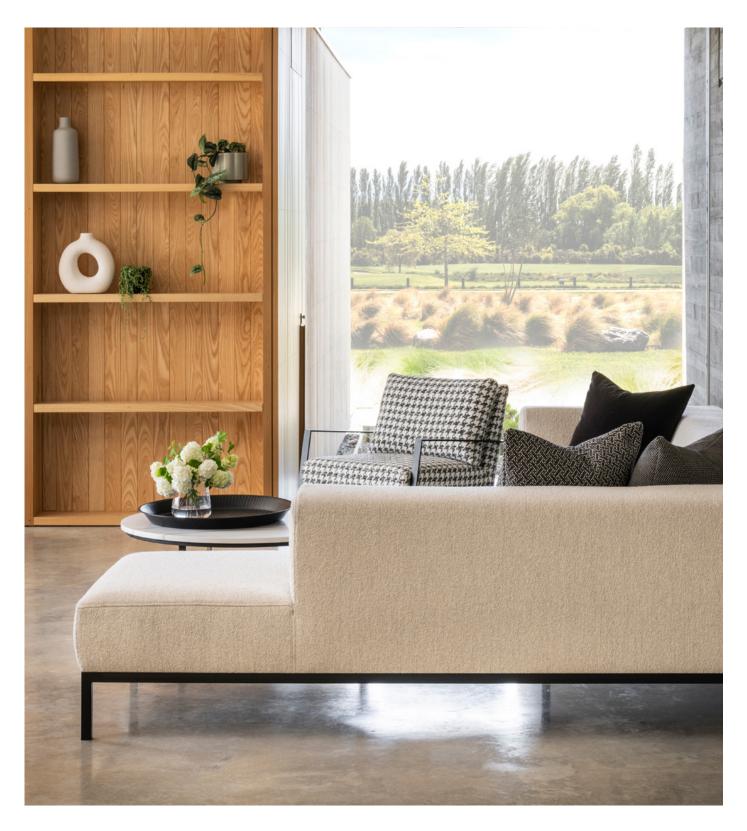

#### BERTIE MODULAR LOUNGE

Yes, the Bertie is big and bold. However, with elegant lines and constrained cushioning providing an understated and considered aesthetic, so too is it surprisingly compact when viewed in person.

At home amongst the modernist architectural movement, the Bertie fits beautifully among a palette of timber, concrete and metal tones. This modular lounge is not dramatic or ostentatious. Rather it is composed and cleancut, with a comforting angular quality balanced by small details such as the inward curve of the backrest. In this way it can step beyond the realm of stark minimalism and into a world of depth and functional style.

This style is undoubtedly helped by the size of the canvas. We worked hard in research and development to provide a robust piece that uses a single piece of fabric. With no cuts the chosen pattern can create a big statement, making the move from classical to contemporary with confidence. This is a lounge for those who don't feel the need to constantly switch up cushions to meet passing trends.

Fine metal legs are balanced against the sumptuous upholstery, which is backed by a built to last framing structure and commercial quality foam. Available in a range of configurations to fit multiple spatial plans, and with an optional wool wrap between the foam and outer cover, the Bertie a no-fluff, all-style piece that is simple, straightforward, and happy to complement more ostentatious pieces with measured ease.