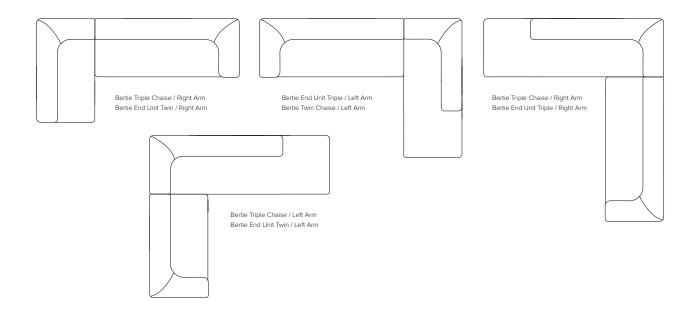

# BERTIE MODULAR LOUNGE MODULAR

|      |           | Bertie End Unit Triple<br>Left Arm | Bertie End Unit Triple<br>Right Arm | Bertie End Unit Twin<br>Left Arm | Bertie End Unit Twin<br>Right Arm |
|------|-----------|------------------------------------|-------------------------------------|----------------------------------|-----------------------------------|
| 71cm | 91cm      | 224cm                              | 224cm                               | 160.5cm                          | 160.5cm                           |
|      |           | 224cm                              | 224cm                               | 160.5cm                          | 160.5cm                           |
|      |           | Dedi Titl Chris                    |                                     |                                  |                                   |
|      | _         | Bertie Triple Chaise<br>Left Arm   | Bertie Triple Chaise<br>Right Arm   |                                  |                                   |
| _    |           |                                    |                                     |                                  |                                   |
| 71cm | 91cm      | 279cm                              | 279cm                               |                                  |                                   |
|      |           | 279cm                              | 279cm                               | Optional Lumba<br>Cushions       | r                                 |
|      |           |                                    | Bertie Twin Chaise<br>Right Arm     |                                  |                                   |
| Ī    | $\square$ |                                    |                                     |                                  |                                   |
| 71cm |           |                                    |                                     |                                  | Contraction Providence and        |
|      | 91cm      | 215.5cm                            | 215.5cm                             | and the part of the              |                                   |
|      |           |                                    |                                     |                                  |                                   |
|      |           | 215.5cm                            | 215.5cm                             |                                  | -                                 |
|      |           |                                    |                                     |                                  |                                   |