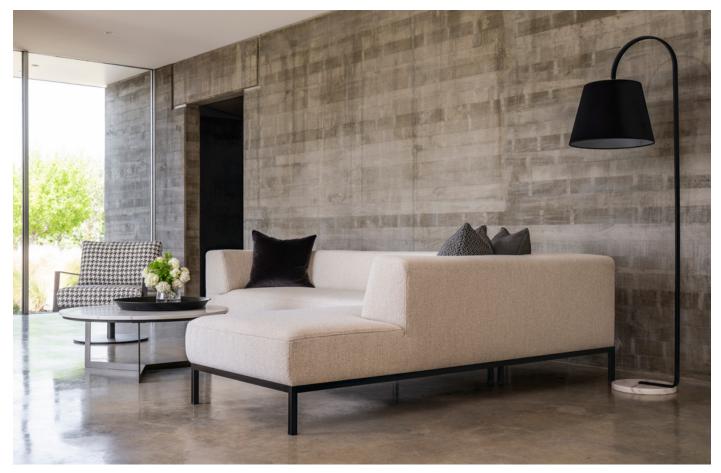

#### BERTIE MODULAR LOUNGE

Yes, the Bertie is big and bold. However, with elegant lines and constrained cushioning providing an understated and considered aesthetic, so too is it surprisingly compact when viewed in person.

At home amongst the modernist architectural movement, the Bertie fits beautifully among a palette of timber, concrete and metal tones. This modular lounge is not dramatic or ostentatious. Rather it is composed and cleancut, with a comforting angular quality balanced by small details such as the inward curve of the backrest. In this way it can step beyond the realm of stark minimalism and into a world of depth and functional style.

This style is undoubtedly helped by the size of the canvas. We worked hard in research and development to provide a robust piece that uses a single piece of fabric. With no cuts the chosen pattern can create a big statement, making the move from classical to contemporary with confidence. This is a lounge for those who don't feel the need to constantly switch up cushions to meet passing trends.

Fine metal legs are balanced against the sumptuous upholstery, which is backed by a built to last framing structure and commercial quality foam. Available in a range of configurations to fit multiple spatial plans, and with an optional wool wrap between the foam and outer cover, the Bertie a no-fluff, all-style piece that is simple, straightforward, and happy to complement more ostentatious pieces with measured ease.