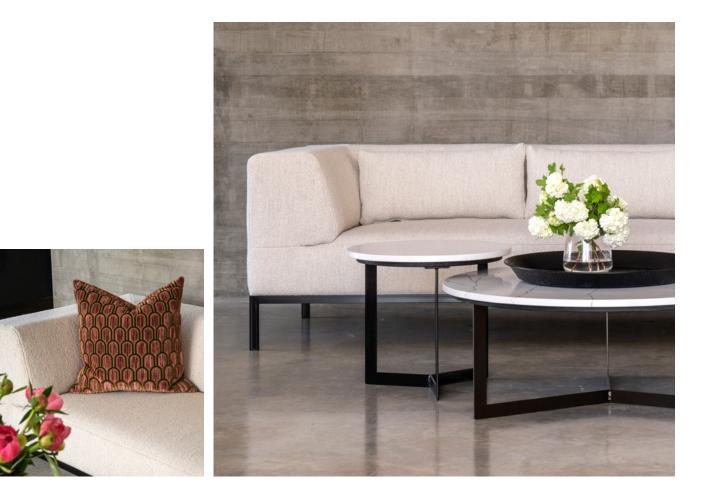

| WIDTH | DEPTH | HEIGHT |
|-------------------------------------|-------|-------|--------|
| 2.5 Seater Settee                   | 231   | 91    | 71     |
| 3 Seater Settee                     | 257   | 91    | 71     |
| 3.5 Seater Settee                   | 280   | 91    | 71     |
| End Unit Triple (LH/RH Arm          | 227   | 91    | 71     |
| End Unit Twin (LH/RH Arm)           | 163   | 91    | 71     |
| Triple Chaise (LH/RH Chaise)        | 292   | 91    | 71     |
| Twin Chaise (LH/RH Chaise)          | 228   | 91    | 71     |
| Seat height                         |       |       | 44     |
| Seat depth (Without lumbar cushion) |       |       | 59     |
| Lumbar Cushion (Optional)           | 66    | 30    | 7.5    |



# BERTIE MODULAR LOUNGE SETTEES







© Kovacs Design Furniture Limited



# BERTIE MODULAR LOUNGE MODULAR

|      |           | Bertie End Unit Triple<br>Left Arm | Bertie End Unit Triple<br>Right Arm | Bertie End Unit Twin<br>Left Arm | Bertie End Unit Twin<br>Right Arm |
|------|-----------|------------------------------------|-------------------------------------|----------------------------------|-----------------------------------|
| 71cm | 91cm      | 224cm                              | 224cm                               | 160.5cm                          | 160.5cm                           |
|      |           | 224cm                              | 224cm                               | 160.5cm                          | 160.5cm                           |
|      |           | Dedi Titl Chris                    |