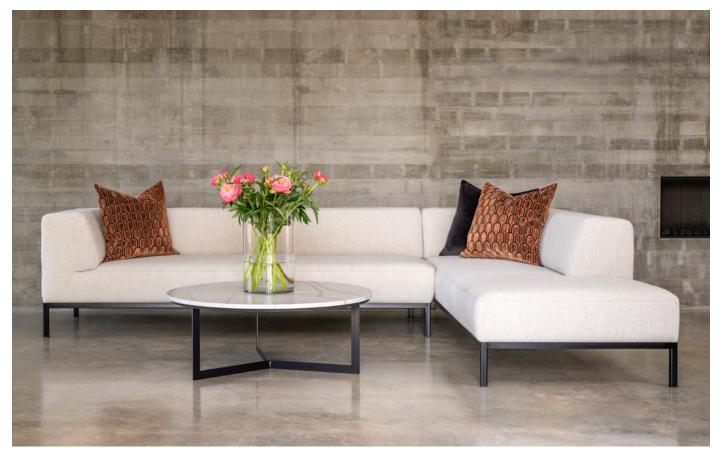

#### BERTIE MODULAR LOUNGE

Yes, the Bertie is big and bold. However, with elegant lines and constrained cushioning providing an understated and considered aesthetic, so too is it surprisingly compact when viewed in person.

At home amongst the modernist architectural movement, the Bertie fits beautifully among a palette of timber, concrete and metal tones. This modular lounge is not dramatic or ostentatious. Rather it is composed and cleancut, with a comforting angular quality balanced by small details such as the inward curve of the backrest. In this way it can step beyond the realm of stark minimalism and into a world of depth and functional style.

This style is undoubtedly helped by the size of the canvas. We worked hard in research and development to provide a robust piece that uses a single piece of fabric. With no cuts the chosen pattern can create a big statement, making the move from classical to contemporary with confidence. This is a lounge for those who don't feel the need to constantly switch up cushions to meet passing trends.

Fine metal legs are balanced against the sumptuous upholstery, which is backed by a built to last framing structure and commercial quality foam. Available in a range of configurations to fit multiple spatial plans, and with an optional wool wrap between the foam and outer cover, the Bertie a no-fluff, all-style piece that is simple, straightforward, and happy to complement more ostentatious pieces with measured ease.