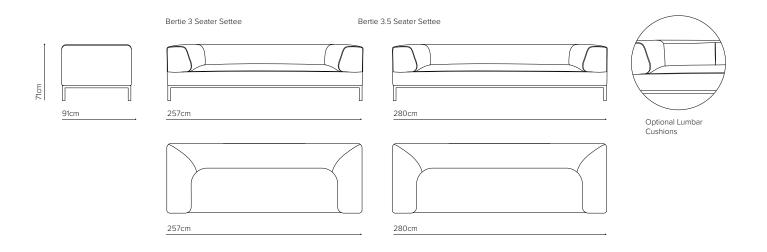

| DIMENSIONS (CM                      | WIDTH | DEPTH | HEIGHT |
|-------------------------------------|-------|-------|--------|
| 2.5 Seater Settee                   | 231   | 91    | 71     |
| 3 Seater Settee                     | 257   | 91    | 71     |
| 3.5 Seater Settee                   | 280   | 91    | 71     |
| End Unit Triple (LH/RH Arm          | 227   | 91    | 71     |
| End Unit Twin (LH/RH Arm)           | 163   | 91    | 71     |
| Triple Chaise (LH/RH Chaise)        | 292   | 91    | 71     |
| Twin Chaise (LH/RH Chaise)          | 228   | 91    | 71     |
| Seat height                         |       |       | 44     |
| Seat depth (Without lumbar cushion) |       |       | 59     |
| Lumbar Cushion (Optional)           | 66    | 30    | 7.5    |

# BERTIE MODULAR LOUNGE SETTEES

© Kovacs Design Furniture Limited