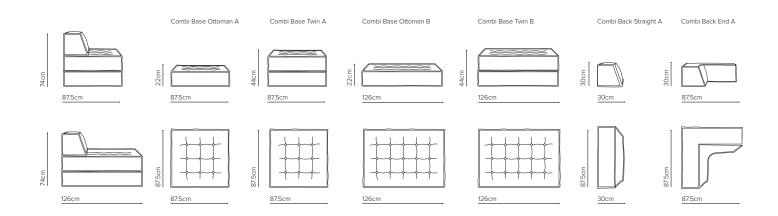

| DIMENSIONS (CM)       | WIDTH | DEPTH | HEIGHT |
|-----------------------|-------|-------|--------|
| Combi Base Ottoman A  | 87.5  | 87.5  | 22     |
| Combi Base Twin A     | 87.5  | 87.5  | 44     |
| Combi Base Ottoman B  | 126   | 87.5  | 22     |
| Combi Base Twin B     | 126   | 87.5  | 44     |
| Combi Back Straight A | 87.5  | 30    | 30     |
| Combi Back End A      | 87.5  | 87.5  | 30     |