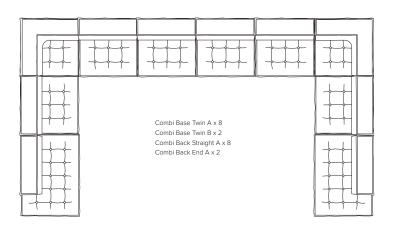

| DIMENSIONS (CM)       | WIDTH | DEPTH | HEIGHT |
|-----------------------|-------|-------|--------|
| Combi Base Ottoman A  | 87.5  | 87.5  | 22     |
| Combi Base Twin A     | 87.5  | 87.5  | 44     |
| Combi Base Ottoman B  | 126   | 87.5  | 22     |
| Combi Base Twin B     | 126   | 87.5  | 44     |
| Combi Back Straight A | 87.5  | 30    | 30     |
| Combi Back End A      | 87.5  | 87.5  | 30     |

## KOVACS

Combi Base Twin A x 3
Combi Base Ottoman B x 1
Combi Base Twin B x 2
Combi Back Straight A x 4
Combi Back End A x 1