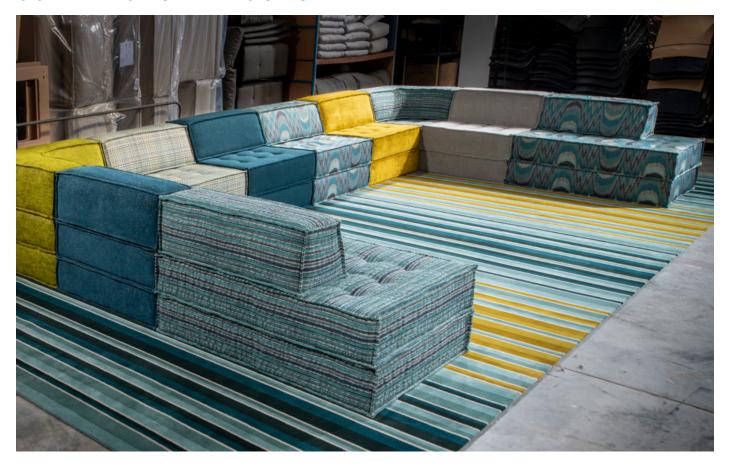

## **COMBI MODULAR LOUNGE**

 $\mbox{\it Mix}$  sections, match style, build your Combi. With innovative weighted backs and corner sections this unique range redefines the lounge suite with a sophisticated  $\,$ and adaptable approach to modular seating. The Combi suits both indoor, outdoor and commercial uses and while ideal for seating it is easily rearranged  $\,$ for lounging. Tetris players will certainly love it – not only is it reminiscent of the  $\,$ classic computer game, the Combi can provide just as much joy in its configuration  $\,$ possibilities.

## KOVACS

Combi Base Twin A x 3
Combi Base Ottoman B x 1
Combi Base Twin B x 2
Combi Back Straight A x 4
Combi Back End A x 1