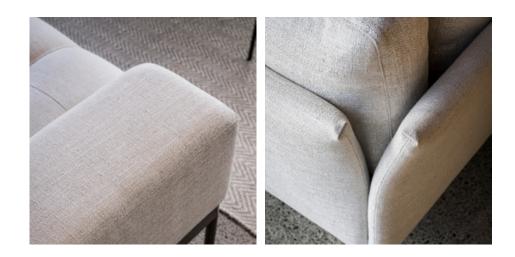

### **BRONX MODULAR LOUNGE**

With a touch of New York grit and enticing curves, the Bronx confidently offers big city sophistication and enduring style. It begins in its bones, where powder coated steel framing elevates the piece. Clean lines are accentuated by a slimline back profile bolstered by deep cushioning. Tufted seats provide luxe support and add refined texture.

Like most enduring designs, the simplicity of this modular suite is deceptive. Hours of thought and effort have gone into the uniquely refined profile and upholstery. It's resulted in a piece perfect for those who appreciate a little luxury and a lot of comfort. Available in a variety of sizes and a range of fabrics and metal finishes, the Bronx also offers either fully horizontal lounging or relaxed reclining against tilted seat backs.