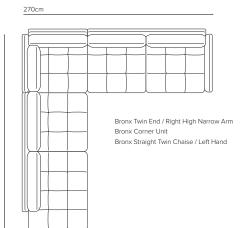

| 221        | 95    | 90     |
| Straight Single Chaise (LH/RH Chaise)       | 139        | 95    | 90     |
| Straight Twin                               | 166        | 95    | 90     |
| Straight Single                             | 83         | 95    | 90     |
| Chair High Narrow Arms                      | 102        | 95    | 90     |
| Corner Unit                                 | 95         | 95    | 90     |
| Seat height                                 |            |       | 44     |
| Side Arm Cushion (Optional with narrow arm) | 50         | 27    | 5      |

High narrow arm\* Low wide arm\*\*



## BRONX MODULAR LOUNGE SETTEES









## BRONX MODULAR LOUNGE MODULAR





83cm



166cm



## BRONX MODULAR LOUNGE MODULAR









# BRONX MODULAR LOUNGE COMPOSITIONS