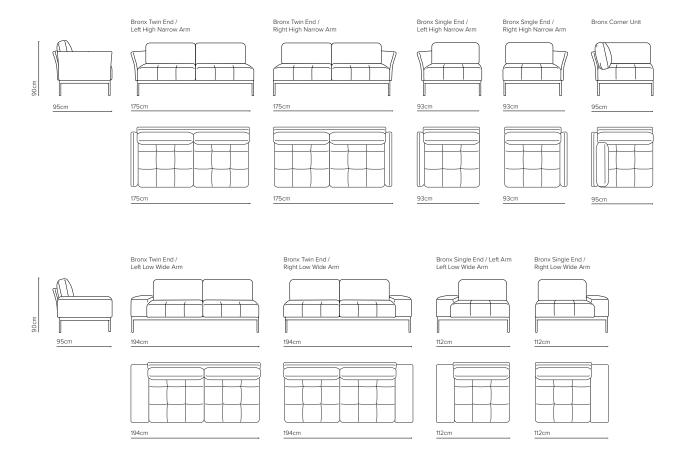

| DIMENSIONS (CM                              | WIDTH      | DEPTH | HEIGHT |
|---------------------------------------------|------------|-------|--------|
| 3 Seater Settee                             | 183*/222** | 95    | 90     |
| 3.5 Seater Settee                           | 210*/249** | 95    | 90     |
| End Unit Twin (LH/RH Arm)                   | 175*/194** | 95    | 90     |
| End Unit Single (LH/RH Arm)                 | 93*/112**  | 95    | 90     |
| Straight Twin Chaise (LH/RH Chaise)         | 221        | 95    | 90     |
| Straight Single Chaise (LH/RH Chaise)       | 139        | 95    | 90     |
| Straight Twin                               | 166        | 95    | 90     |
| Straight Single                             | 83         | 95    | 90     |
| Chair High Narrow Arms                      | 102        | 95    | 90     |
| Corner Unit                                 | 95         | 95    | 90     |
| Seat height                                 |            |       | 44     |
| Side Arm Cushion (Optional with narrow arm) | 50         | 27    | 5      |

High narrow arm\* Low wide arm\*\*

## BRONX MODULAR LOUNGE MODULAR