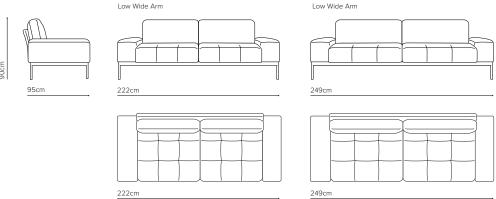

## BRONX MODULAR LOUNGE SETTEES

| DIMENSIONS (CM                              | WIDTH      | DEPTH | HEIGHT |
|---------------------------------------------|------------|-------|--------|
| 3 Seater Settee                             | 183*/222** | 95    | 90     |
| 3.5 Seater Settee                           | 210*/249** | 95    | 90     |
| End Unit Twin (LH/RH Arm)                   | 175*/194** | 95    | 90     |
| End Unit Single (LH/RH Arm)                 | 93*/112**  | 95    | 90     |
| Straight Twin Chaise (LH/RH Chaise)         | 221        | 95    | 90     |
| Straight Single Chaise (LH/RH Chaise)       | 139        | 95    | 90     |
| Straight Twin                               | 166        | 95    | 90     |
| Straight Single                             | 83         | 95    | 90     |
| Chair High Narrow Arms                      | 102        | 95    | 90     |
| Corner Unit                                 | 95         | 95    | 90     |
| Seat height                                 |            |       | 44     |
| Side Arm Cushion (Optional with narrow arm) | 50         | 27    | 5      |

High narrow arm\* Low wide arm\*\*