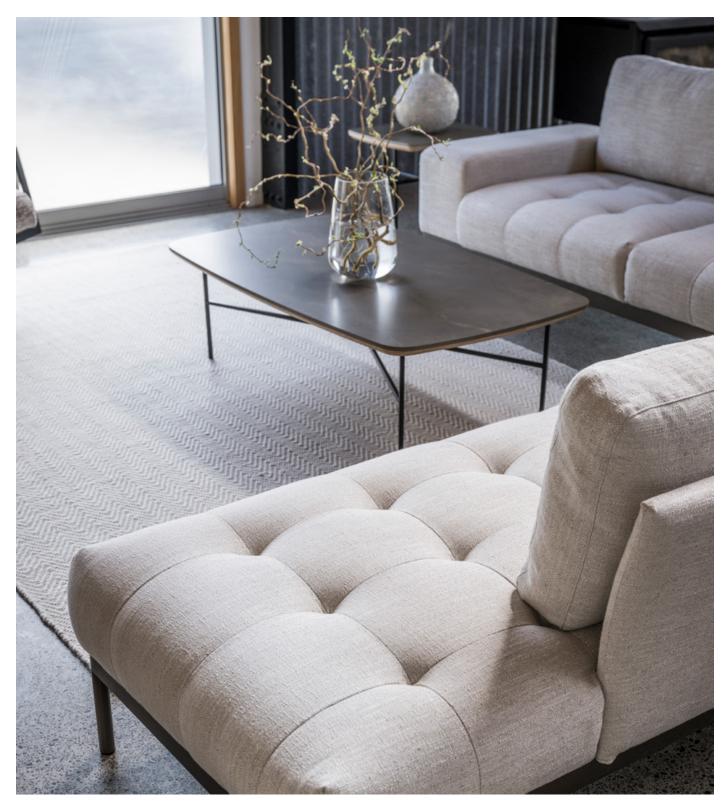

### **BRONX MODULAR LOUNGE**

With a touch of New York grit and enticing curves, the Bronx confidently offers big city sophistication and enduring style. It begins in its bones, where powder coated steel framing elevates the piece. Clean lines are accentuated by a slimline back profile bolstered by deep cushioning. Tufted seats provide luxe support and add refined texture.

Like most enduring designs, the simplicity of this modular suite is deceptive. Hours of thought and effort have gone into the uniquely refined profile and upholstery. It's resulted in a piece perfect for those who appreciate a little luxury and a lot of comfort. Available in a variety of sizes and a range of fabrics and metal finishes, the Bronx also offers either fully horizontal lounging or relaxed reclining against tilted seat backs.