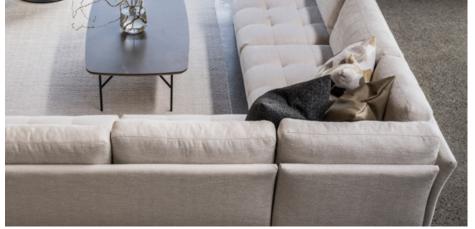

### **BRONX MODULAR LOUNGE**

With a touch of New York grit and enticing curves, the Bronx confidently offers big city sophistication and enduring style. It begins in its bones, where powder coated steel framing elevates the piece. Clean lines are accentuated by a slimline back profile bolstered by deep cushioning. Tufted seats provide luxe support and add refined texture.

Like most enduring designs, the simplicity of this modular suite is deceptive. Hours of thought and effort have gone into the uniquely refined profile and upholstery. It's resulted in a piece perfect for those who appreciate a little luxury and a lot of comfort. Available in a variety of sizes and a range of fabrics and metal finishes, the Bronx also offers either fully horizontal lounging or relaxed reclining against tilted seat backs.

# BRONX MODULAR LOUNGE COMPOSITIONS