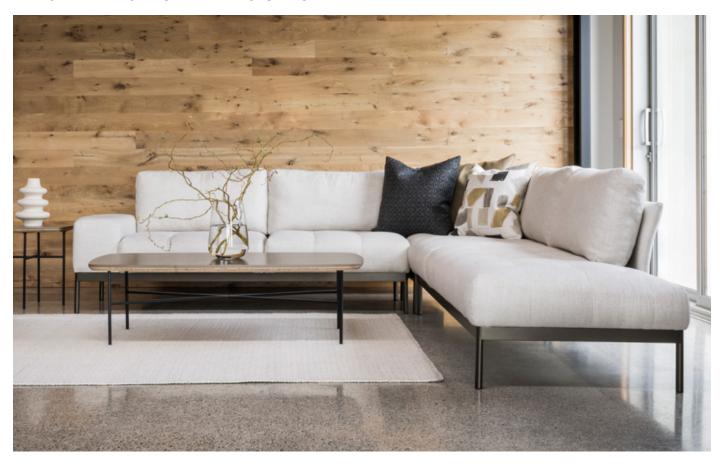

### **BRONX MODULAR LOUNGE**

With a touch of New York grit and enticing curves, the Bronx confidently offers big city sophistication and enduring style. It begins in its bones, where powder coated steel framing elevates the piece. Clean lines are accentuated by a slimline back profile bolstered by deep cushioning. Tufted seats provide luxe support and add refined texture.

Like most enduring designs, the simplicity of this modular suite is deceptive. Hours of thought and effort have gone into the uniquely refined profile and upholstery. It's resulted in a piece perfect for those who appreciate a little luxury and a lot of comfort. Available in a variety of sizes and a range of fabrics and metal finishes, the Bronx also offers either fully horizontal lounging or relaxed reclining against tilted seat backs.