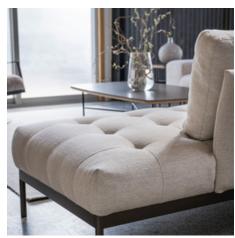

### **BRONX MODULAR LOUNGE**

With a touch of New York grit and enticing curves, the Bronx confidently offers big city sophistication and enduring style. It begins in its bones, where powder coated steel framing elevates the piece. Clean lines are accentuated by a slimline back profile bolstered by deep cushioning. Tufted seats provide luxe support and add refined texture.

Like most enduring designs, the simplicity of this modular suite is deceptive. Hours of thought and effort have gone into the uniquely refined profile and upholstery. It's resulted in a piece perfect for those who appreciate a little luxury and a lot of comfort. Available in a variety of sizes and a range of fabrics and metal finishes, the Bronx also offers either fully horizontal lounging or relaxed reclining against tilted seat backs.