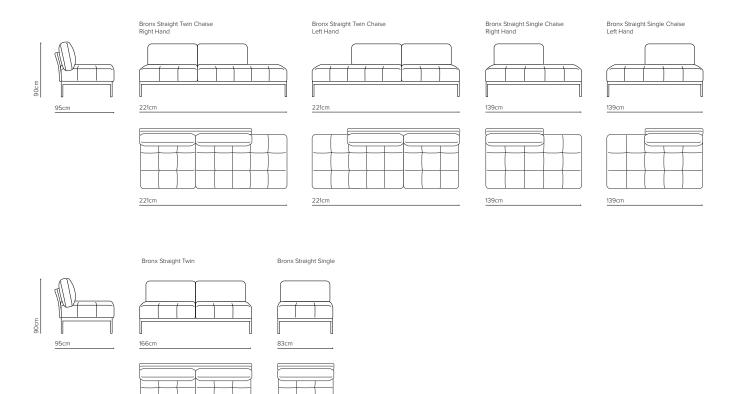

| DIMENSIONS (CM                              | WIDTH      | DEPTH | HEIGHT |
|---------------------------------------------|------------|-------|--------|
| 3 Seater Settee                             | 183*/222** | 95    | 90     |
| 3.5 Seater Settee                           | 210*/249** | 95    | 90     |
| End Unit Twin (LH/RH Arm)                   | 175*/194** | 95    | 90     |
| End Unit Single (LH/RH Arm)                 | 93*/112**  | 95    | 90     |
| Straight Twin Chaise (LH/RH Chaise)         | 221        | 95    | 90     |
| Straight Single Chaise (LH/RH Chaise)       | 139        | 95    | 90     |
| Straight Twin                               | 166        | 95    | 90     |
| Straight Single                             | 83         | 95    | 90     |
| Chair High Narrow Arms                      | 102        | 95    | 90     |
| Corner Unit                                 | 95         | 95    | 90     |
| Seat height                                 |            |       | 44     |
| Side Arm Cushion (Optional with narrow arm) | 50         | 27    | 5      |

High narrow arm\* Low wide arm\*\*

## BRONX MODULAR LOUNGE SETTEES

## BRONX MODULAR LOUNGE MODULAR

83cm

166cm

## BRONX MODULAR LOUNGE MODULAR