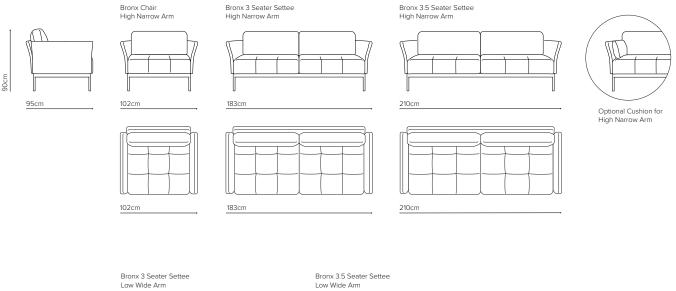

## BRONX MODULAR LOUNGE SETTEES

| DIMENSIONS (CM                              | WIDTH      | DEPTH | HEIGHT |
|---------------------------------------------|------------|-------|--------|
| 3 Seater Settee                             | 183*/222** | 95    | 90     |
| 3.5 Seater Settee                           | 210*/249** | 95    | 90     |
| End Unit Twin (LH/RH Arm)                   | 175*/194** | 95    | 90     |
| End Unit Single (LH/RH Arm)                 | 93*/112**  | 95    | 90     |
| Straight Twin Chaise (LH/RH Chaise)         | 221        | 95    | 90     |
| Straight Single Chaise (LH/RH Chaise)       | 139        | 95    | 90     |
| Straight Twin                               | 166        | 95    | 90     |
| Straight Single                             | 83         | 95    | 90     |
| Chair High Narrow Arms                      | 102        | 95    | 90     |
| Corner Unit                                 | 95         | 95    | 90     |
| Seat height                                 |            |       | 44     |
| Side Arm Cushion (Optional with narrow arm) | 50         | 27    | 5      |

High narrow arm\* Low wide arm\*\*