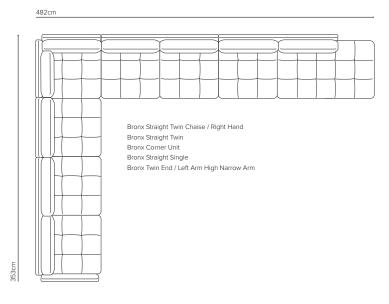

| 221        | 95    | 90     |
| Straight Single Chaise (LH/RH Chaise)       | 139        | 95    | 90     |
| Straight Twin                               | 166        | 95    | 90     |
| Straight Single                             | 83         | 95    | 90     |
| Chair High Narrow Arms                      | 102        | 95    | 90     |
| Corner Unit                                 | 95         | 95    | 90     |
| Seat height                                 |            |       | 44     |
| Side Arm Cushion (Optional with narrow arm) | 50         | 27    | 5      |

High narrow arm\* Low wide arm\*\*



## BRONX MODULAR LOUNGE SETTEES









## BRONX MODULAR LOUNGE MODULAR





83cm



166cm



## BRONX MODULAR LOUNGE MODULAR









# BRONX MODULAR LOUNGE COMPOSITIONS