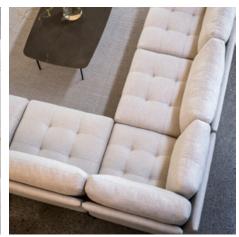

Like most enduring designs, the simplicity of this modular suite is deceptive. Hours of thought and effort have gone into the uniquely refined profile and upholstery. It's resulted in a piece perfect for those who appreciate a little luxury and a lot of comfort. Available in a variety of sizes and a range of fabrics and metal finishes, the Bronx also offers either fully horizontal lounging or relaxed reclining against tilted seat backs.