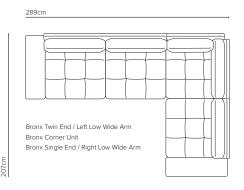

)         | 221        | 95    | 90     |
| Straight Single Chaise (LH/RH Chaise)       | 139        | 95    | 90     |
| Straight Twin                               | 166        | 95    | 90     |
| Straight Single                             | 83         | 95    | 90     |
| Chair High Narrow Arms                      | 102        | 95    | 90     |
| Corner Unit                                 | 95         | 95    | 90     |
| Seat height                                 |            |       | 44     |
| Side Arm Cushion (Optional with narrow arm) | 50         | 27    | 5      |

High narrow arm\* Low wide arm\*\*



## BRONX MODULAR LOUNGE SETTEES









## BRONX MODULAR LOUNGE MODULAR





83cm



166cm



## BRONX MODULAR LOUNGE MODULAR









# BRONX MODULAR LOUNGE COMPOSITIONS