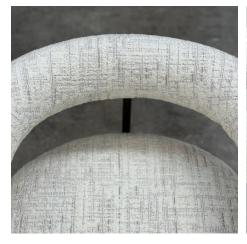

## MUSE CHAIR

Designed and crafted in accordance with our ideology of 'quality bound together with comfort and timeless style' the Muse chair hits the spot. A unique look, generous proportions and the promise of comfort. The powder-coated tubular steel frame provides a solid foundation and sleek appeal. The spherical shape of the back encompasses the upper body, while the spacious seat rounds out the experience.