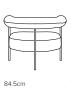

The Muse is an adaptable piece, integrating well and adding that special finishing touch to any surrounding.

| DIMENSIONS (CM) | WIDTH | DEPTH | HEIGHT |
|-----------------|-------|-------|--------|
| Chair           | 84.5  | 76    | 71     |
| Seat height     |       |       | 46     |
| Seat depth      |       |       | 61     |