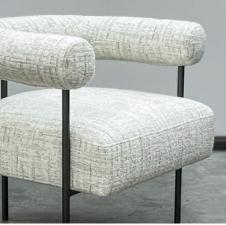

## MUSE CHAIR

Designed and crafted in accordance with our ideology of 'quality bound together with comfort and timeless style' the Muse chair hits the spot. A unique look, generous proportions and the promise of comfort. The powder-coated tubular steel frame provides a solid foundation and sleek appeal. The spherical shape of the back encompasses the upper body, while the spacious seat rounds out the experience.