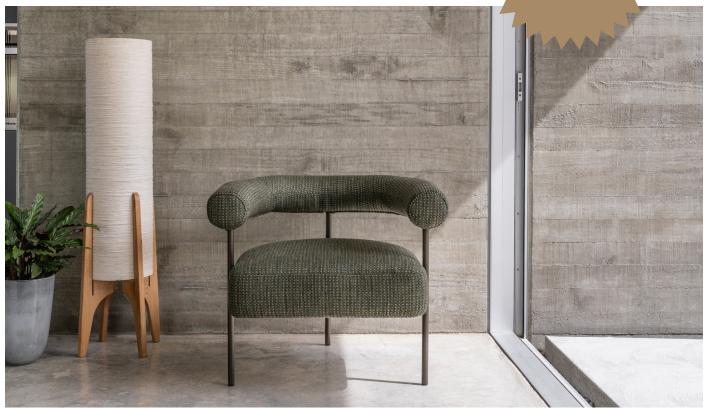

## MUSE CHAIR

Designed and crafted in accordance with our ideology of 'quality bound together with comfort and timeless style' the Muse chair hits the spot. A unique look, generous proportions and the promise of comfort. The powder-coated tubular steel frame provides a solid foundation and sleek appeal. The spherical shape of the back encompasses the upper body, while the spacious seat rounds out the experience.

The Muse is an adaptable piece, integrating well and adding that special finishing touch to any surrounding.

| DIMENSIONS (CM) | WIDTH | DEPTH | HEIGHT |
|-----------------|-------|-------|--------|
| Chair           | 84.5  | 76    | 71     |
| Seat height     |       |       | 46     |
| Seat depth      |       |       | 61     |