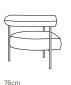

The Muse is an adaptable piece, integrating well and adding that special finishing touch to any surrounding.

| DIMENSIONS (CM) | WIDTH | DEPTH | HEIGHT |
|-----------------|-------|-------|--------|
| Chair           | 84.5  | 76    | 71     |
| Seat height     |       |       | 46     |
| Seat depth      |       |       | 61     |