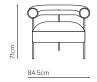

The Muse is an adaptable piece, integrating well and adding that special finishing touch to any surrounding.

| DIMENSIONS (CM) | WIDTH | DEPTH | HEIGHT |
|-----------------|-------|-------|--------|
| Chair           | 84.5  | 76    | 71     |
| Seat height     |       |       | 46     |
| Seat depth      |       |       | 61     |