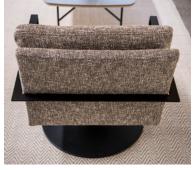

A round base and angular arms in powder coated metal lend balanced proportions with an unpretentious finish and a variety of colour options. A solid steel subframe gives the Marley the longevity to match its timeless form. Simple lines are at the heart of Marley's visual appeal, while a sprung seat enveloped in high density foam delivers the comfort which is synonymous with the Kovacs name.