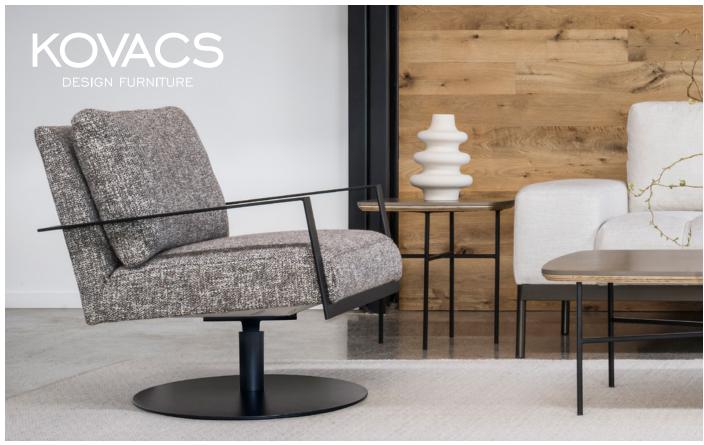

## MARLEY CHAIR

Balanced in its blend of strong lines and lenient curves, the Marley sits handsomely in a range of environments. From an office break-out seat to a sunny spot in a contemporary living room, this swivel chair could either be dressed to impress or styled to quietly merge with its surroundings.

A round base and angular arms in powder coated metal lend balanced proportions with an unpretentious finish and a variety of colour options. A solid steel subframe gives the Marley the longevity to match its timeless form. Simple lines are at the heart of Marley's visual appeal, while a sprung seat enveloped in high density foam delivers the comfort which is synonymous with the Kovacs name.