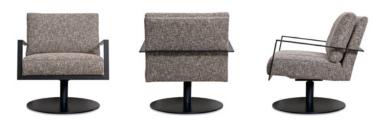

## MARLEY CHAIR

Balanced in its blend of strong lines and lenient curves, the Marley sits handsomely in a range of environments. From an office break-out seat to a sunny spot in a contemporary living room, this swivel chair could either be dressed to impress or styled to quietly merge with its surroundings.

A round base and angular arms in powder coated metal lend balanced proportions with an unpretentious finish and a variety of colour options. A solid steel subframe gives the Marley the longevity to match its timeless form. Simple lines are at the heart of Marley's visual appeal, while a sprung seat enveloped in high density foam delivers the comfort which is synonymous with the Kovacs name.