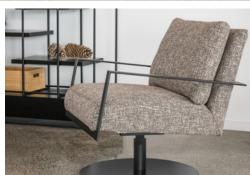

## MARLEY CHAIR

Balanced in its blend of strong lines and lenient curves, the Marley sits handsomely in a range of environments. From an office break-out seat to a sunny spot in a contemporary living room, this swivel chair could either be dressed to impress or styled to quietly merge with its surroundings.

A round base and angular arms in powder coated metal lend balanced proportions with an unpretentious finish and a variety of colour options. A solid steel subframe gives the Marley the longevity to match its timeless form. Simple lines are at the heart of Marley's visual appeal, while a sprung seat enveloped in high density foam delivers the comfort which is synonymous with the Kovacs name.