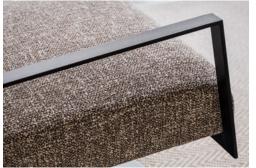

A round base and angular arms in powder coated metal lend balanced proportions with an unpretentious finish and a variety of colour options. A solid steel subframe gives the Marley the longevity to match its timeless form. Simple lines are at the heart of Marley's visual appeal, while a sprung seat enveloped in high density foam delivers the comfort which is synonymous with the Kovacs name.