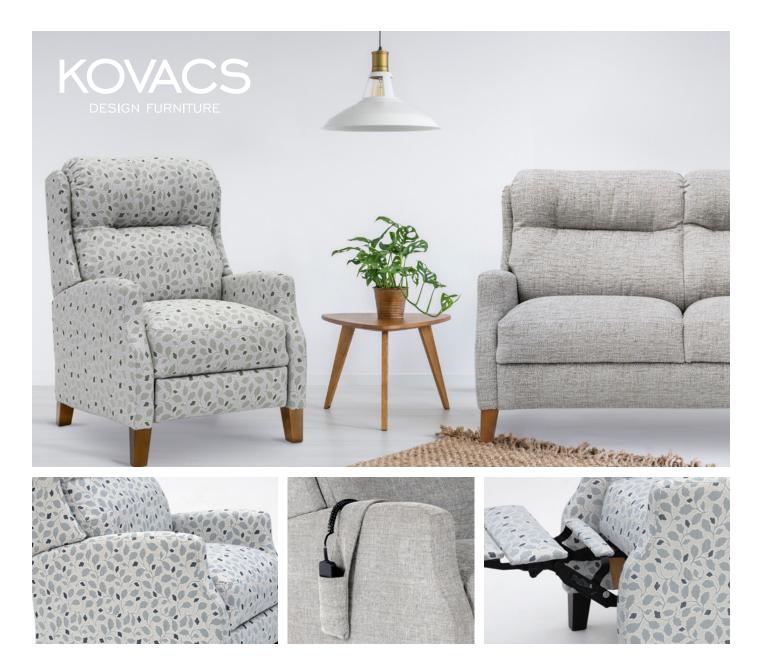

## SEDDON RECLINER LOUNGE

The Seddon range is designed for maximum comfort within a compact footprint. The higher seating position and more upright stance suit people who like to remain attentive and active while seated. The chair can be fitted with a manual or a motorized recliner mechanism. Lockable heavy duty wheels can also be specified if required. Settees complete the range. Seat height varies with foot chosen. Optional rechargable battery powerpack for motorised chair at an additional cost.

Not suitable for a person exceeding the weight of 120kg.

| DIMENSIONS (CM)  | WIDTH | DEPTH | HEIGHT |
|------------------|-------|-------|--------|
| Chair - fixed    | 75    | 87    | 110    |
| Chair - recliner | 75    | 87    | 110    |
| Chair - motor    | 75    | 87    | 110    |
| 2 Seater         | 134   | 87    | 104    |
| 2.5 Seater       | 158   | 87    | 104    |
| Seat height      |       |       | 53     |