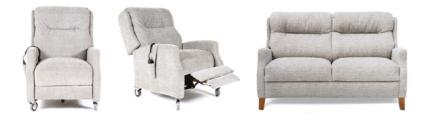

## SEDDON RECLINER LOUNGE

The Seddon range is designed for maximum comfort within a compact footprint. The higher seating position and more upright stance suit people who like to remain attentive and active while seated. The chair can be fitted with a manual or a motorized recliner mechanism. Lockable heavy duty wheels can also be specified if required. Settees complete the range. Seat height varies with foot chosen. Optional rechargable battery powerpack for motorised chair at an additional cost.

Not suitable for a person exceeding the weight of 120kg.

| DIMENSIONS (CM)  | WIDTH | DEPTH | HEIGHT |
|------------------|-------|-------|--------|
| Chair - fixed    | 75    | 87    | 110    |
| Chair - recliner | 75    | 87    | 110    |
| Chair - motor    | 75    | 87    | 110    |
| 2 Seater         | 134   | 87    | 104    |
| 2.5 Seater       | 158   | 87    | 104    |
| Seat height      |       |       | 53     |