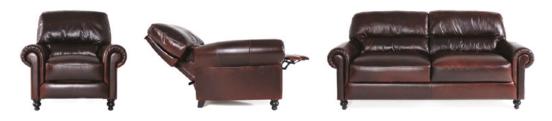

## RANFURLY RECLINER LOUNGE

The Ranfurly chair comes with a high back for supreme relaxation, and is available in three versions - a fixed chair, a recliner activated by a simple push or, a motorised recliner activated with a hand held remote control. The settee, available in both two and three seater options, brings a level of sophistication and glamour to any room. This series has eyecatching turned wooden front legs with a contemporary tapered front leg option also available. Optional rechargable battery powerpack for motorised chair at an additional cost.

Not suitable for a person exceeding the weight of 120kg.

| DIMENSIONS (CM)  | WIDTH | DEPTH | HEIGHT |
|------------------|-------|-------|--------|
| Chair - fixed    | 105   | 94    | 101    |
| Chair - recliner | 105   | 94    | 101    |
| 2 Seater         | 162   | 92    | 94     |
| 2.5 Seater       | 192   | 92    | 94     |
| 3 Seater         | 221   | 92    | 94     |
| Seat height      |       |       | 53     |
| Ottoman 12       | 57    | 50    | 46     |