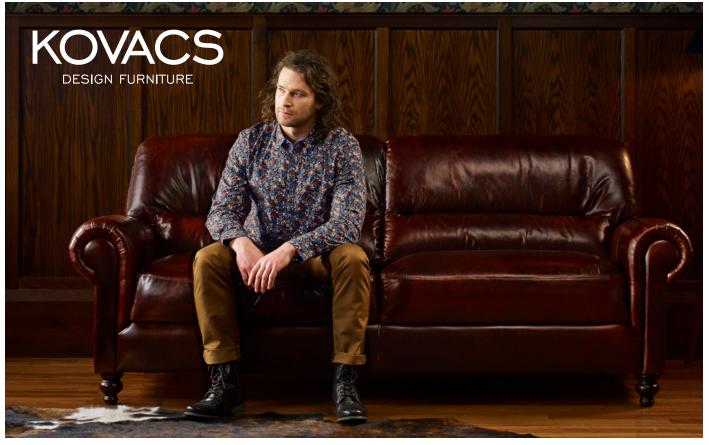

## RANFURLY RECLINER LOUNGE

The Ranfurly chair comes with a high back for supreme relaxation, and is available in three versions - a fixed chair, a recliner activated by a simple push or, a motorised recliner activated with a hand held remote control. The settee, available in both two and three seater options, brings a level of sophistication and glamour to any room. This series has eyecatching turned wooden front legs with a contemporary tapered front leg option also available. Optional rechargable battery powerpack for motorised chair at an additional cost.