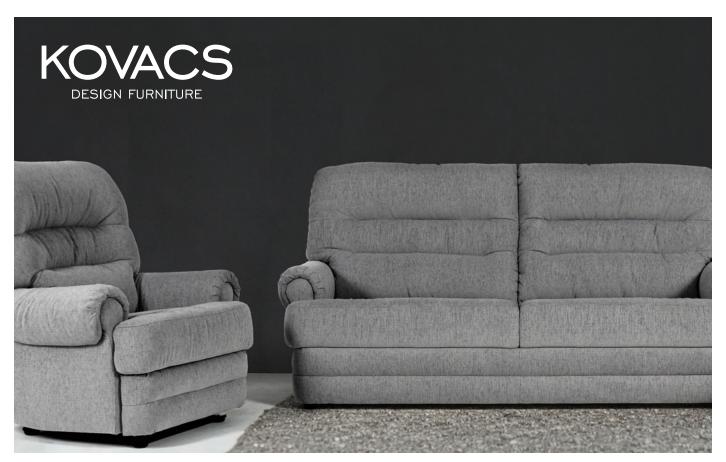

## **OHAU RECLINER LOUNGE**

When nothing but the utmost rest and relaxation is required the Ohau has support in all the right places. Providing full head and shoulder backing, blissful lumbar support and a shallower seat depth that won't leave shorter people high and dry, it's a chair made for serious sitting contentment. And despite the compact footprint and narrow arm width there's no compromise in the high back comfort and heavy-duty construction. Optional rechargable battery powerpack for motorised chair at an additional cost.