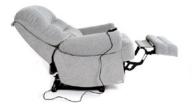

## **OHAU RECLINER LOUNGE**

When nothing but the utmost rest and relaxation is required the Ohau has support in all the right places. Providing full head and shoulder backing, blissful lumbar support and a shallower seat depth that won't leave shorter people high and dry, it's a chair made for serious sitting contentment. And despite the compact footprint and narrow arm width there's no compromise in the high back comfort and heavy-duty construction. Optional rechargable battery powerpack for motorised chair at an additional cost.

Manual & motorised recliner not suitable for a person exceeding the weight of 160kg. Ezi-out not suitable for a person exceeding the weight of 142kg.

| DIMENSIONS (CM)  | WIDTH | DEPTH | HEIGHT |
|------------------|-------|-------|--------|
| Chair - fixed    | 87    | 94    | 100    |
| Chair - recliner | 87    | 94    | 100    |
| Chair - motor    | 87    | 94    | 100    |
| Chair - ezi-out  | 87    | 94    | 100    |
| 2 Seater         | 141   | 94    | 100    |
| 2.5 Seater       | 169   | 94    | 100    |
| 3 Seater         | 201   | 94    | 100    |
| Seat height      |       |       | 45-47  |