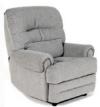

## **OHAU RECLINER LOUNGE**

When nothing but the utmost rest and relaxation is required the Ohau has support in all the right places. Providing full head and shoulder backing, blissful lumbar support and a shallower seat depth that won't leave shorter people high and dry, it's a chair made for serious sitting contentment. And despite the compact footprint and narrow arm width there's no compromise in the high back comfort and heavy-duty construction. Optional rechargable battery powerpack for motorised chair at an additional cost.