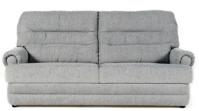

## **OHAU RECLINER LOUNGE**

When nothing but the utmost rest and relaxation is required the Ohau has support in all the right places. Providing full head and shoulder backing, blissful lumbar support and a shallower seat depth that won't leave shorter people high and dry, it's a chair made for serious sitting contentment. And despite the compact footprint and narrow arm width there's no compromise in the high back comfort and heavy-duty construction. Optional rechargable battery powerpack for motorised chair at an additional cost.

Manual & motorised recliner not suitable for a person exceeding the weight of 160kg. Ezi-out not suitable for a person exceeding the weight of 142kg.

| DIMENSIONS (CM)  | WIDTH | DEPTH | HEIGHT |
|------------------|-------|-------|--------|
| Chair - fixed    | 87    | 94    | 100    |
| Chair - recliner | 87    | 94    | 100    |
| Chair - motor    | 87    | 94    | 100    |
| Chair - ezi-out  | 87    | 94    | 100    |
| 2 Seater         | 141   | 94    | 100    |
| 2.5 Seater       | 169   | 94    | 100    |
| 3 Seater         | 201   | 94    | 100    |
| Seat height      |       |       | 45-47  |