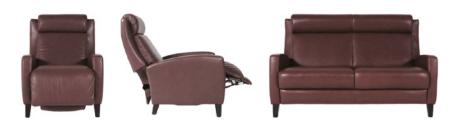

## MURRAY RECLINER LOUNGE

Minimalist and modern while evoking a classic feel of yesteryear, the Murray provides confident style and enduring, luxurious comfort – and it does so all within a conveniently compact footprint. Be it ordered as a fixed chair, a recliner or matching settees, in fabric or leather, the adjustable headrest, ergonomic support and enveloping luxury of this chair provides perfect stress-free seating. Optional rechargable battery powerpack for motorised chair at an additional cost.

Not suitable for a person exceeding the weight of 120kg.

| DIMENSIONS (CM)  | WIDTH | DEPTH | HEIGHT |
|------------------|-------|-------|--------|
| Chair - fixed    | 77    | 88    | 102    |
| Chair - recliner | 77    | 88    | 102    |
| Chair - motor    | 77    | 88    | 102    |
| 2 Seater         | 137   | 88    | 101    |
| 2.5 Seater       | 161   | 88    | 101    |
| Seat height      |       |       | 46     |