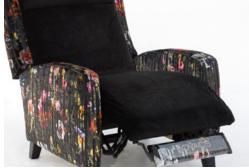

## MURRAY RECLINER LOUNGE

Minimalist and modern while evoking a classic feel of yesteryear, the Murray provides confident style and enduring, luxurious comfort – and it does so all within a conveniently compact footprint. Be it ordered as a fixed chair, a recliner or matching settees, in fabric or leather, the adjustable headrest, ergonomic support and enveloping luxury of this chair provides perfect stress-free seating. Optional rechargable battery powerpack for motorised chair at an additional cost.