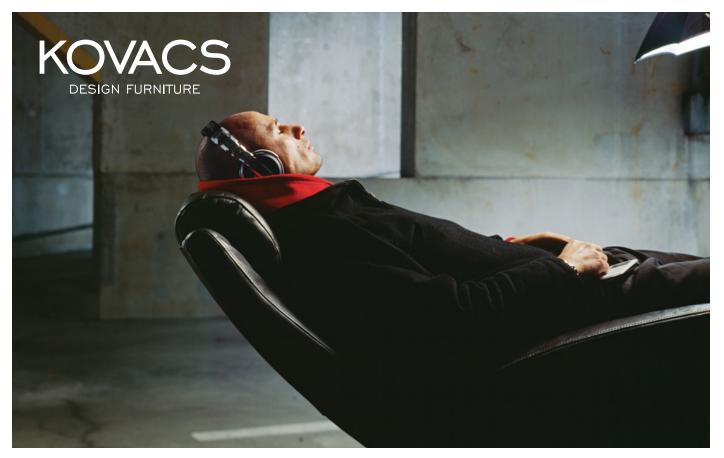

## MURRAY RECLINER LOUNGE

Minimalist and modern while evoking a classic feel of yesteryear, the Murray provides confident style and enduring, luxurious comfort – and it does so all within a conveniently compact footprint. Be it ordered as a fixed chair, a recliner or matching settees, in fabric or leather, the adjustable headrest, ergonomic support and enveloping luxury of this chair provides perfect stress-free seating. Optional rechargable battery powerpack for motorised chair at an additional cost.