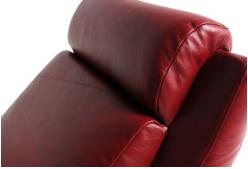

## MURRAY RECLINER LOUNGE

Minimalist and modern while evoking a classic feel of yesteryear, the Murray provides confident style and enduring, luxurious comfort – and it does so all within a conveniently compact footprint. Be it ordered as a fixed chair, a recliner or matching settees, in fabric or leather, the adjustable headrest, ergonomic support and enveloping luxury of this chair provides perfect stress-free seating. Optional rechargable battery powerpack for motorised chair at an additional cost.