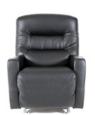

## MERCEDES RECLINER CHAIR

Mercedes is designed for exceptional comfort with extra support for neck, shoulder and back. The chairs are available in four standard versions – a recliner, motorised recliner, 3D Motion mechanism that rocks, swivels and reclines and motorised Ezi-out recliner – with a variety of features and options to customise the level of comfort you require. The cushioning material has been enhanced in key areas. Extra high density seat foam, with moulded body foam on top with the upright non-sagging back including extra lumbar support. A high back and optional adjustable headrest provide the ultimate in comfort fine tuning. Swivel castor and heavy-duty castor options add 25mm to seat height. Optional rechargable battery powerpack for motorised chair at an additional cost.