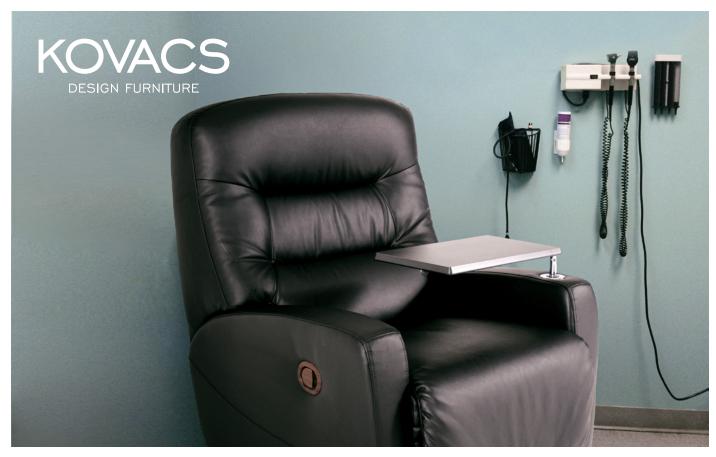

## MERCEDES RECLINER CHAIR

Mercedes is designed for exceptional comfort with extra support for neck, shoulder and back. The chairs are available in four standard versions – a recliner, motorised recliner, 3D Motion mechanism that rocks, swivels and reclines and motorised Ezi-out recliner – with a variety of features and options to customise the level of comfort you require. The cushioning material has been enhanced in key areas. Extra high density seat foam, with moulded body foam on top with the upright non-sagging back including extra lumbar support. A high back and optional adjustable headrest provide the ultimate in comfort fine tuning. Swivel castor and heavy-duty castor options add 25mm to seat height. Optional rechargable battery powerpack for motorised chair at an additional cost.