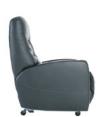

## MERCEDES RECLINER CHAIR

Mercedes is designed for exceptional comfort with extra support for neck, shoulder and back. The chairs are available in four standard versions – a recliner, motorised recliner, 3D Motion mechanism that rocks, swivels and reclines and motorised Ezi-out recliner – with a variety of features and options to customise the level of comfort you require. The cushioning material has been enhanced in key areas. Extra high density seat foam, with moulded body foam on top with the upright non-sagging back including extra lumbar support. A high back and optional adjustable headrest provide the ultimate in comfort fine tuning. Swivel castor and heavy-duty castor options add 25mm to seat height. Optional rechargable battery powerpack for motorised chair at an additional cost.