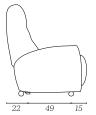

Manual & motorised recliner not suitable for a person exceeding the weight of 160kg. Ezi-out not suitable for a person exceeding the weight of 142kg.

| DIMENSIONS (CM)  | WIDTH |
|------------------|-------|
| Chair - recliner | 78    |
| Chair - motor    | 78    |
| Chair - 3D       | 78    |
| Chair - ezi-out  | 78    |
| Seat             | 56    |
|                  |       |

| DEPTH     | HEIGH |
|-----------|-------|
| 95/155.5* | 104   |
| 95/155.5* | 10    |
| 95/155.5* | 104   |
| 95/155.5* | 10    |
| 54        | 49-5  |
|           |       |

fully reclined\*