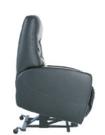

## MERCEDES RECLINER CHAIR

Mercedes is designed for exceptional comfort with extra support for neck, shoulder and back. The chairs are available in four standard versions – a recliner, motorised recliner, 3D Motion mechanism that rocks, swivels and reclines and motorised Ezi-out recliner – with a variety of features and options to customise the level of comfort you require. The cushioning material has been enhanced in key areas. Extra high density seat foam, with moulded body foam on top with the upright non-sagging back including extra lumbar support. A high back and optional adjustable headrest provide the ultimate in comfort fine tuning. Swivel castor and heavy-duty castor options add 25mm to seat height. Optional rechargable battery powerpack for motorised chair at an additional cost.