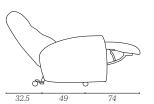

Manual & motorised recliner not suitable for a person exceeding the weight of 160kg. Ezi-out not suitable for a person exceeding the weight of 142kg.

| DIMENSIONS (CM)  | WIDTH |
|------------------|-------|
| Chair - recliner | 78    |
| Chair - motor    | 78    |
| Chair - 3D       | 78    |
| Chair - ezi-out  | 78    |
| Seat             | 56    |
|                  |       |

| DEPTH     | HEIGH |
|-----------|-------|
| 95/155.5* | 104   |
| 95/155.5* | 10    |
| 95/155.5* | 104   |
| 95/155.5* | 10    |
| 54        | 49-5  |
|           |       |

fully reclined\*