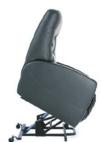

## MERCEDES RECLINER CHAIR

Mercedes is designed for exceptional comfort with extra support for neck, shoulder and back. The chairs are available in four standard versions – a recliner, motorised recliner, 3D Motion mechanism that rocks, swivels and reclines and motorised Ezi-out recliner – with a variety of features and options to customise the level of comfort you require. The cushioning material has been enhanced in key areas. Extra high density seat foam, with moulded body foam on top with the upright non-sagging back including extra lumbar support. A high back and optional adjustable headrest provide the ultimate in comfort fine tuning. Swivel castor and heavy-duty castor options add 25mm to seat height. Optional rechargable battery powerpack for motorised chair at an additional cost.