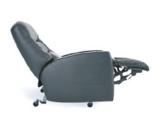

## MERCEDES RECLINER CHAIR

Mercedes is designed for exceptional comfort with extra support for neck, shoulder and back. The chairs are available in four standard versions – a recliner, motorised recliner, 3D Motion mechanism that rocks, swivels and reclines and motorised Ezi-out recliner – with a variety of features and options to customise the level of comfort you require. The cushioning material has been enhanced in key areas. Extra high density seat foam, with moulded body foam on top with the upright non-sagging back including extra lumbar support. A high back and optional adjustable headrest provide the ultimate in comfort fine tuning. Swivel castor and heavy-duty castor options add 25mm to seat height. Optional rechargable battery powerpack for motorised chair at an additional cost.