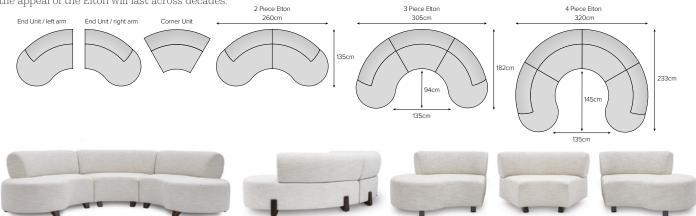

## **ELTON MODULAR LOUNGE**

The Elton is named after the singer known for his incredible style – and for backing the swagger with soul and substance. Here balanced proportions and gentle curves deliver an alluring sensuality and characteristic grace. The versatility of the design works in both commercial and residential settings, the footprint is built around a consistent radius, there's even the ability to create a full circle if you desire or use the two ends together for an intimate conversational nook. The solid framing and springing and superior cushioning comfort ensure both robust durability and lasting ergonomic support. Like the great artist the appeal of the Elton will last across decades.

| DIMENSIONS (CM)      | WIDTH | DEPTH | HEIGHT |
|----------------------|-------|-------|--------|
| End Unit (LH/RH arm) | 165   | 85    | 80     |
| Corner Unit          | 140   | 85    | 80     |
| Seat height          |       |       | 46     |