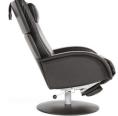

## NICOLE PUREMOTION CHAIR

With a robust design profile and solid construction the Nicole delivers a calm authority and distinct comfort, making it ideal for both office and home environments. The full ergonomic support is a great asset for extended stays and a careful attention to detail provides a unique headrest and solid, enveloping armrests. While the base can have a stained plywood finish generally a fabric or leather cover is used to complete the look.