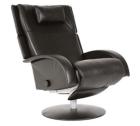

## NICOLE PUREMOTION CHAIR

With a robust design profile and solid construction the Nicole delivers a calm authority and distinct comfort, making it ideal for both office and home environments. The full ergonomic support is a great asset for extended stays and a careful attention to detail provides a unique headrest and solid, enveloping armrests. While the base can have a stained plywood finish generally a fabric or leather cover is used to complete the look.