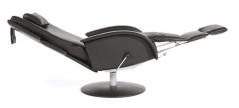

## NICOLE PUREMOTION CHAIR

With a robust design profile and solid construction the Nicole delivers a calm authority and distinct comfort, making it ideal for both office and home environments. The full ergonomic support is a great asset for extended stays and a careful attention to detail provides a unique headrest and solid, enveloping armrests. While the base can have a stained plywood finish generally a fabric or leather cover is used to complete the look.

## DIMENSIONS (CM)

| Total height   | 106 |
|----------------|-----|
| Seat height    | 47  |
| Total width    | 76  |
| Between arms   | 54  |
| Depth upright  | 80  |
| Depth reclined | 174 |
|                |     |