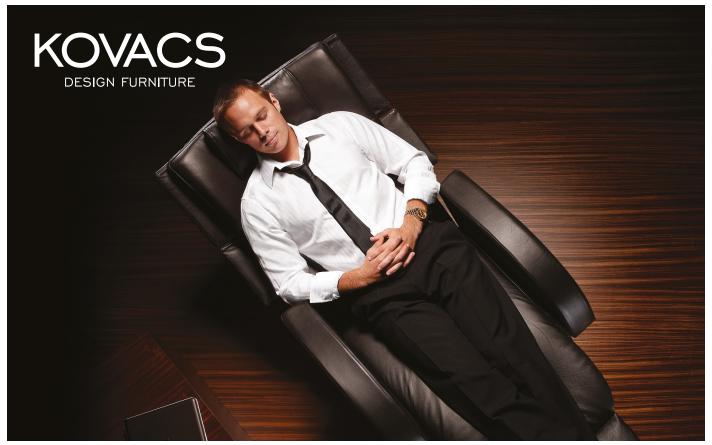

## NICOLE PUREMOTION CHAIR

With a robust design profile and solid construction the Nicole delivers a calm authority and distinct comfort, making it ideal for both office and home environments. The full ergonomic support is a great asset for extended stays and a careful attention to detail provides a unique headrest and solid, enveloping armrests. While the base can have a stained plywood finish generally a fabric or leather cover is used to complete the look.