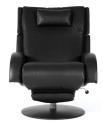

## NICOLE PUREMOTION CHAIR

With a robust design profile and solid construction the Nicole delivers a calm authority and distinct comfort, making it ideal for both office and home environments. The full ergonomic support is a great asset for extended stays and a careful attention to detail provides a unique headrest and solid, enveloping armrests. While the base can have a stained plywood finish generally a fabric or leather cover is used to complete the look.