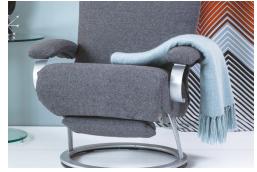

## KIRI PUREMOTION CHAIR

There's nothing ostentatious about the Kiri – it's a chair designed and built according to an exacting minimalist belief. You'll find moving from upright into a near horizontal position is a simple, precise movement that will bring pleasure for years to come. Likewise the luxurious upholstery delivers full ergonomic support without over-stylised lines. So there's nothing between you and pure relaxation.