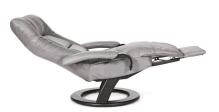

## **ELLA PUREMOTION CHAIR**

The sleek base and 'easy on the eye' design of this chair ensures a strong sense of harmony with its surrounds. With a refined and sophisticated presence the Ella will always compliment a room. It doesn't need to compete for attention - true style never does. It simply draws people in. And that's how this careful combination of wood and covering material creates such a unique experience, one that's both cutting edge and wholly comfortable.

## DIMENSIONS (CM)

| Total height   | 108 |
|----------------|-----|
| Seat height    | 48  |
| Total width    | 83  |
| Between arms   | 56  |
| Depth upright  | 80  |
| Depth reclined | 175 |

KOVACS DESIGN FURNITURE LTD - SHOWROOMS IN CHRISTCHURCH, WELLINGTON AND AUCKLAND SEE KOVACS.CO.NZ FOR DETAILS 1000 FERRY ROAD PO BOX 19-548 CHRISTCHURCH NEW ZEALAND PHONE: 64 3 384 2999 FAX: 64 3 384 2997 EMAIL: INFO@KOVACS.CO.NZ