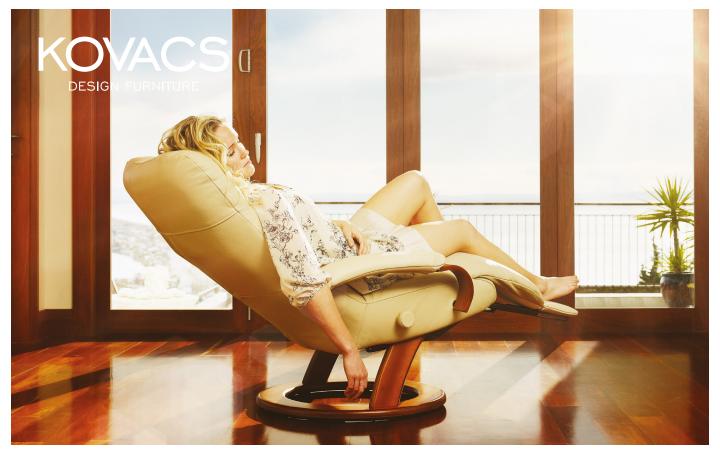

## **ELLA PUREMOTION CHAIR**

The sleek base and 'easy on the eye' design of this chair ensures a strong sense of harmony with its surrounds. With a refined and sophisticated presence the Ella will always compliment a room. It doesn't need to compete for attention - true style never does. It simply draws people in. And that's how this careful combination of wood and covering material creates such a unique experience, one that's both cutting edge and wholly comfortable.