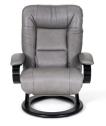

## **ELLA PUREMOTION CHAIR**

The sleek base and 'easy on the eye' design of this chair ensures a strong sense of harmony with its surrounds. With a refined and sophisticated presence the Ella will always compliment a room. It doesn't need to compete for attention - true style never does. It simply draws people in. And that's how this careful combination of wood and covering material creates such a unique experience, one that's both cutting edge and wholly comfortable.