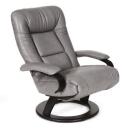

## **ELLA PUREMOTION CHAIR**

The sleek base and 'easy on the eye' design of this chair ensures a strong sense of harmony with its surrounds. With a refined and sophisticated presence the Ella will always compliment a room. It doesn't need to compete for attention - true style never does. It simply draws people in. And that's how this careful combination of wood and covering material creates such a unique experience, one that's both cutting edge and wholly comfortable.