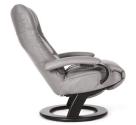

## **ELLA PUREMOTION CHAIR**

The sleek base and 'easy on the eye' design of this chair ensures a strong sense of harmony with its surrounds. With a refined and sophisticated presence the Ella will always compliment a room. It doesn't need to compete for attention - true style never does. It simply draws people in. And that's how this careful combination of wood and covering material creates such a unique experience, one that's both cutting edge and wholly comfortable.