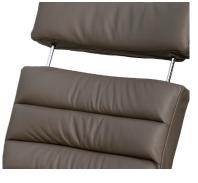

## ADELE PUREMOTION CHAIR

Looks can be deceiving. With a small footprint and a light, Scandinavian design character the Adele at first appears slight and insubstantial. But beneath the surface this chair benefits from incredibly sturdy construction and above it the sitting experience is one of faultless support and incredible comfort. With an extendable headrest providing additional support the Adele is adaptable to a range of settings both in the home and at the office.