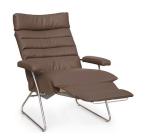

## ADELE PUREMOTION CHAIR

Looks can be deceiving. With a small footprint and a light, Scandinavian design character the Adele at first appears slight and insubstantial. But beneath the surface this chair benefits from incredibly sturdy construction and above it the sitting experience is one of faultless support and incredible comfort. With an extendable headrest providing additional support the Adele is adaptable to a range of settings both in the home and at the office.

## DIMENSIONS (CM)

| Total height   | 100-110 |
|----------------|---------|
| Seat height    | 46      |
| Total width    | 74      |
| Between arms   | 50      |
| Depth upright  | 80      |
| Depth reclined | 160-170 |