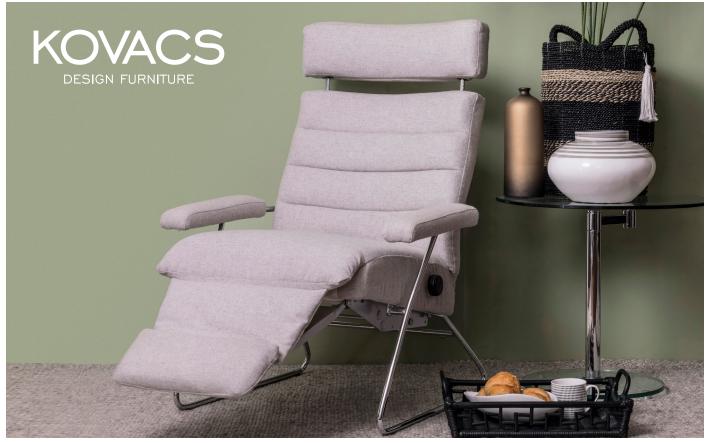

## ADELE PUREMOTION CHAIR

Looks can be deceiving. With a small footprint and a light, Scandinavian design character the Adele at first appears slight and insubstantial. But beneath the surface this chair benefits from incredibly sturdy construction and above it the sitting experience is one of faultless support and incredible comfort. With an extendable headrest providing additional support the Adele is adaptable to a range of settings both in the home and at the office.

## DIMENSIONS (CM)

| Total height   | 100-110 |
|----------------|---------|
| Seat height    | 46      |
| Total width    | 74      |
| Between arms   | 50      |
| Depth upright  | 80      |
| Depth reclined | 160-170 |