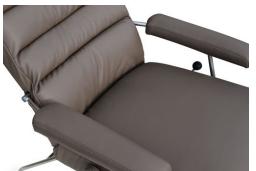

## ADELE PUREMOTION CHAIR

Looks can be deceiving. With a small footprint and a light, Scandinavian design character the Adele at first appears slight and insubstantial. But beneath the surface this chair benefits from incredibly sturdy construction and above it the sitting experience is one of faultless support and incredible comfort. With an extendable headrest providing additional support the Adele is adaptable to a range of settings both in the home and at the office.