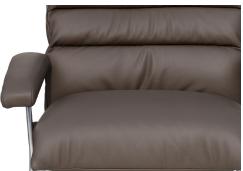

## ADELE PUREMOTION CHAIR

Looks can be deceiving. With a small footprint and a light, Scandinavian design character the Adele at first appears slight and insubstantial. But beneath the surface this chair benefits from incredibly sturdy construction and above it the sitting experience is one of faultless support and incredible comfort. With an extendable headrest providing additional support the Adele is adaptable to a range of settings both in the home and at the office.