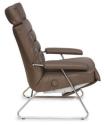

## ADELE PUREMOTION CHAIR

Looks can be deceiving. With a small footprint and a light, Scandinavian design character the Adele at first appears slight and insubstantial. But beneath the surface this chair benefits from incredibly sturdy construction and above it the sitting experience is one of faultless support and incredible comfort. With an extendable headrest providing additional support the Adele is adaptable to a range of settings both in the home and at the office.

## DIMENSIONS (CM)

| Total height   | 100-110 |
|----------------|---------|
| Seat height    | 46      |
| Total width    | 74      |
| Between arms   | 50      |
| Depth upright  | 80      |
| Depth reclined | 160-170 |