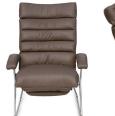

## ADELE PUREMOTION CHAIR

Looks can be deceiving. With a small footprint and a light, Scandinavian design character the Adele at first appears slight and insubstantial. But beneath the surface this chair benefits from incredibly sturdy construction and above it the sitting experience is one of faultless support and incredible comfort. With an extendable headrest providing additional support the Adele is adaptable to a range of settings both in the home and at the office.

## DIMENSIONS (CM)

| Total height   | 100-110 |
|----------------|---------|
| Seat height    | 46      |
| Total width    | 74      |
| Between arms   | 50      |
| Depth upright  | 80      |
| Depth reclined | 160-170 |