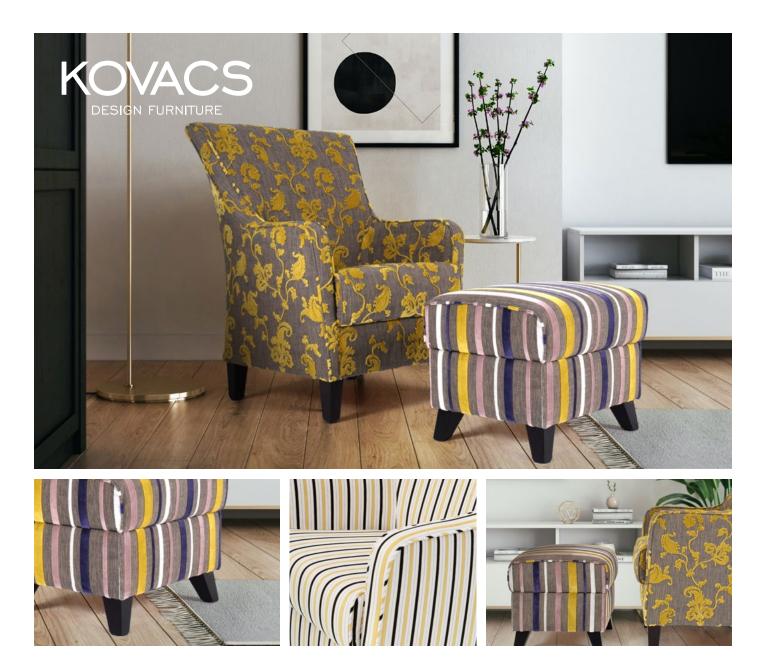

## ZOE FOOTSTOOL

The bold lines and confident bearing of the Zoe makes it a great choice for the stylish modern home. Here, the extended back is both elegant and supportive – providing years of quality reading, conversation and relaxation time. Available as either a chair or two-seater, and with a high or low leg, A considered choice of leather or fabric also ensures the final look of the Zoe stands out with a solid, simple and effective design statement.

| DIMENSIONS (CM) | WIDTH | DEPTH | HEIGHT    |
|-----------------|-------|-------|-----------|
| Chair - low leg | 72    | 72    | 98/102.5* |
| Seat height     |       |       | 45/49*    |
| Footstool       | 48    | 50    | 45        |
|                 |       |       | high leg* |