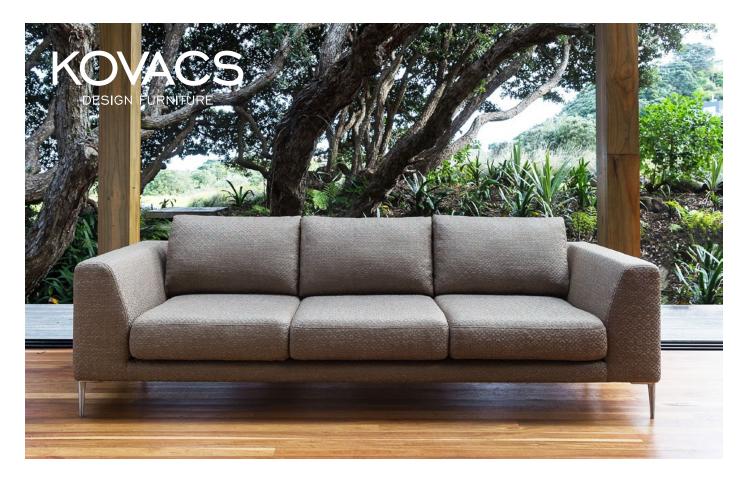

## MORGAN MODULAR LOUNGE

Building on the success of an earlier model, the Morgan introduces a high back, thicker seat cushions and a new level of laminate foam for superior ergonomic support. The level of comfort is backed by solid, enduring design – it will look as good years from today as it does here and now. The adaptability of the Morgan is not limited to its settee or modular layout either. Create a fabric finish that is unique to your style. Change the arm placement to ensure efficiency of space. Choose the feet, contemporary metal 'stiletto' foot, brushed silver or black, or wooden peg leg, to step in sync with your space. Now available with removable body covers.