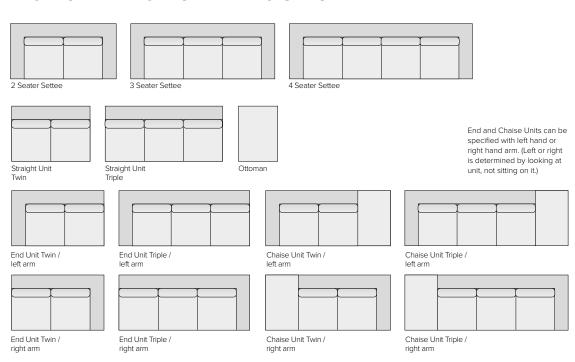

| DIMENSIONS (CM)                | WIDTH | DEPTH | HEIGHT |
|--------------------------------|-------|-------|--------|
| 2 Seater Settee                | 182   | 95    | 82     |
| 3 Seater Settee                | 248   | 95    | 82     |
| 4 Seater Settee                | 315   | 95    | 82     |
| Straight Unit Twin             | 135   | 95    | 82     |
| Straight Unit Triple           | 202   | 95    | 82     |
| Ottoman                        | 68    | 95    | 44.5   |
| End Unit Twin (LH/RH arm)      | 159   | 95    | 82     |
| End Unit Triple (LH/RH arm)    | 225   | 95    | 82     |
| Chaise Unit Twin (LH/RH arm)   | 215   | 95    | 82     |
| Chaise Unit Triple (LH/RH arm) | 281   | 95    | 82     |
| Seat Height                    |       |       | 44.5   |