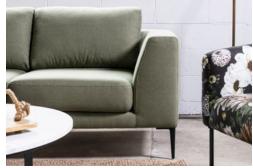

## MORGAN MODULAR LOUNGE

Building on the success of an earlier model, the Morgan introduces a high back, thicker seat cushions and a new level of laminate foam for superior ergonomic support. The level of comfort is backed by solid, enduring design – it will look as good years from today as it does here and now. The adaptability of the Morgan is not limited to its settee or modular layout either. Create a fabric finish that is unique to your style. Change the arm placement to ensure efficiency of space. Choose the feet, contemporary metal 'stiletto' foot, brushed silver or black, or wooden peg leg, to step in sync with your space. Now available with removable body covers.

## MORGAN MODULAR LOUNGE