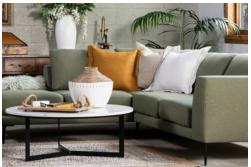

## MORGAN MODULAR LOUNGE

Building on the success of an earlier model, the Morgan introduces a high back, thicker seat cushions and a new level of laminate foam for superior ergonomic support. The level of comfort is backed by solid, enduring design – it will look as good years from today as it does here and now. The adaptability of the Morgan is not limited to its settee or modular layout either. Create a fabric finish that is unique to your style. Change the arm placement to ensure efficiency of space. Choose the feet, contemporary metal 'stiletto' foot, brushed silver or black, or wooden peg leg, to step in sync with your space. Now available with removable body covers.

## MORGAN MODULAR LOUNGE