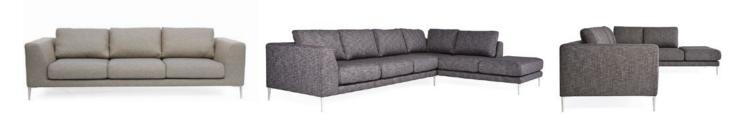

## MORGAN MODULAR LOUNGE

Building on the success of an earlier model, the Morgan introduces a high back, thicker seat cushions and a new level of laminate foam for superior ergonomic support. The level of comfort is backed by solid, enduring design – it will look as good years from today as it does here and now. The adaptability of the Morgan is not limited to its settee or modular layout either. Create a fabric finish that is unique to your style. Change the arm placement to ensure efficiency of space. Choose the feet, contemporary metal 'stiletto' foot, brushed silver or black, or wooden peg leg, to step in sync with your space. Now available with removable body covers.