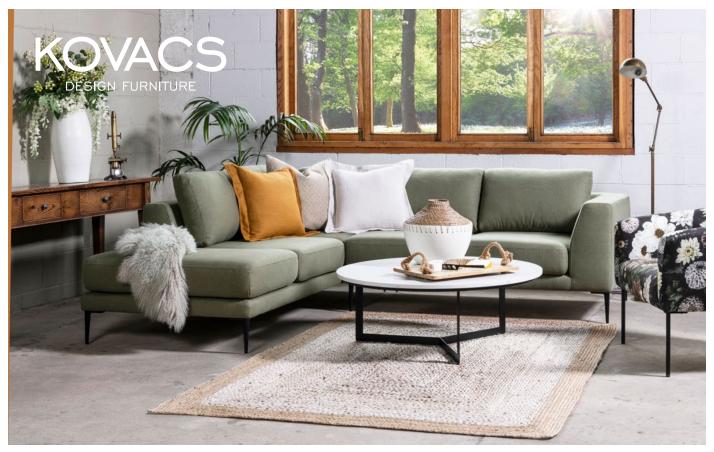

## MORGAN MODULAR LOUNGE

Building on the success of an earlier model, the Morgan introduces a high back, thicker seat cushions and a new level of laminate foam for superior ergonomic support. The level of comfort is backed by solid, enduring design – it will look as good years from today as it does here and now. The adaptability of the Morgan is not limited to its settee or modular layout either. Create a fabric finish that is unique to your style. Change the arm placement to ensure efficiency of space. Choose the feet, contemporary metal 'stiletto' foot, brushed silver or black, or wooden peg leg, to step in sync with your space. Now available with removable body covers.

## MORGAN MODULAR LOUNGE