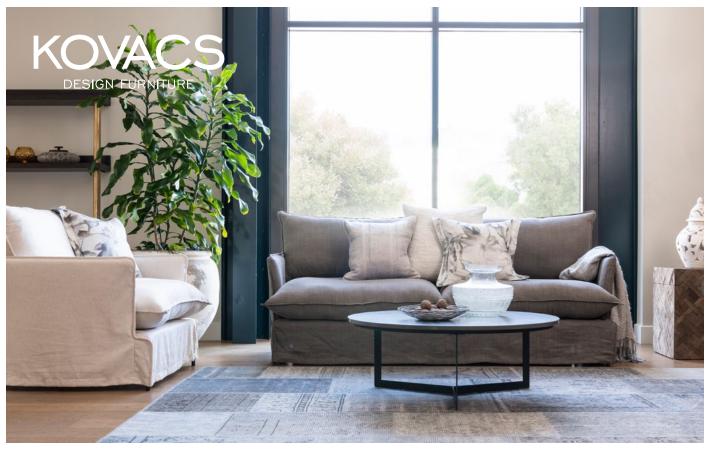

## SIMPLICITY LOUNGE

This chair and settee are built for utter relaxation. The raw charm and relaxed, generous proportions provides a sense of lavish comfort and, while appearing oversized, the settee actually sits within a very compact footprint. Built for two, the chair is a love seat in every sense. At Kovacs we love the versatility of the Simplicity, it's design echoing traditional style while utilising the best of modern material and technique. Perfect for all types of family living, particularly with the peace of mind of removable covers, the Simplicity is comfort made simple - and simple made perfect.