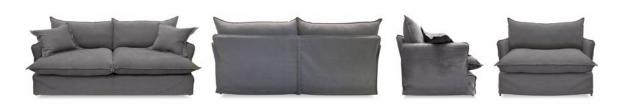

## SIMPLICITY LOUNGE

This chair and settee are built for utter relaxation. The raw charm and relaxed, generous proportions provides a sense of lavish comfort and, while appearing oversized, the settee actually sits within a very compact footprint. Built for two, the chair is a love seat in every sense. At Kovacs we love the versatility of the Simplicity, it's design echoing traditional style while utilising the best of modern material and technique. Perfect for all types of family living, particularly with the peace of mind of removable covers, the Simplicity is comfort made simple - and simple made perfect.

| DIMENSIONS (CM) | WIDTH | DEPTH | HEIGHT    |
|-----------------|-------|-------|-----------|
| Chair           | 114   | 102   | 94        |
| 2.5 Seater      | 161   | 102   | 94        |
| 3 Seater        | 193   | 102   | 94        |
| 3.5 Seater      | 216   | 102   | 94        |
| Seat height     |       |       | 46 (soft) |