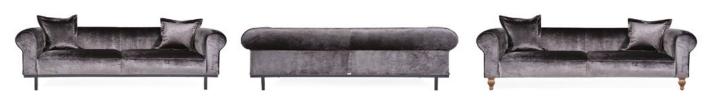

## HENLEY LOUNGE

The design of the Henley delivers from-the-past glamour and in-the-now sophistication. This is a transitional piece, designed to sit equally well in a century-old wooden-floored bungalow as a sleek, ultra-modern setting. The English rolled-arm style, wide and accentuated with a slight outward roll, creates the spacious feeling the style is known for. The thick seat cushions are contoured for maximum comfort. Additional elements place the design firmly in the present day. The balanced proportions of the steel base provide an efficient solidity and easy compatibility with other modern pieces. As an alternative option we have created a tall turned leg to further the turn-of-the-century feel.

| DIMENSIONS (CM) | WIDTH | DEPTH | HEIGHT |
|-----------------|-------|-------|--------|
| 2.5 Seater      | 190   | 95    | 72     |
| 3 Seater        | 222   | 95    | 72     |
| 3.5 Seater      | 245   | 95    | 72     |
| Ottoman         | 95    | 68    | 43.5   |
| Seat height     |       |       | 44     |