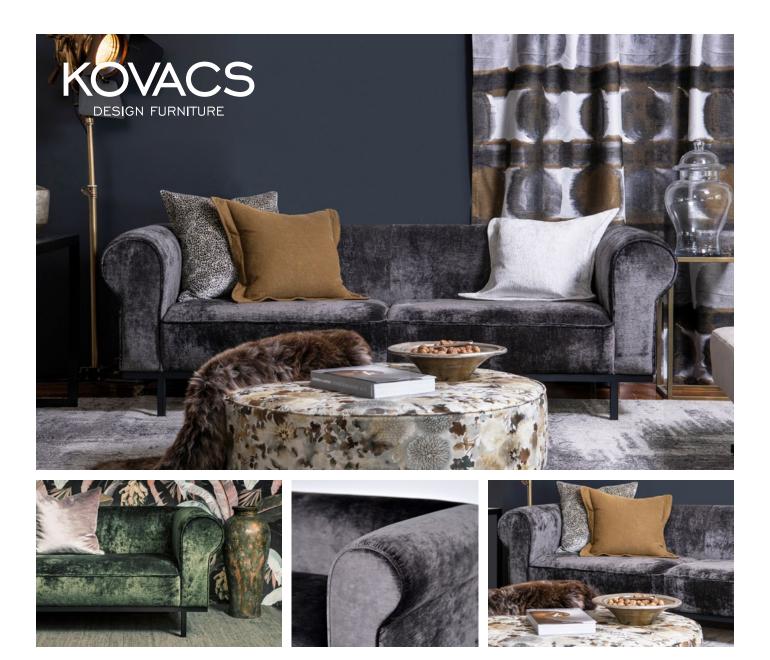

## HENLEY LOUNGE

The design of the Henley delivers from-the-past glamour and in-the-now sophistication. This is a transitional piece, designed to sit equally well in a century-old wooden-floored bungalow as a sleek, ultra-modern setting. The English rolled-arm style, wide and accentuated with a slight outward roll, creates the spacious feeling the style is known for. The thick seat cushions are contoured for maximum comfort. Additional elements place the design firmly in the present day. The balanced proportions of the steel base provide an efficient solidity and easy compatibility with other modern pieces. As an alternative option we have created a tall turned leg to further the turn-of-the-century feel.