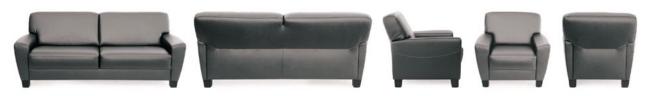

## CLUB LOUNGE

Specifically designed for apartment living, the medium height Club provides generous seat depth and width without overpowering any space. Available as a chair and settee in multiple widths, the Club can be covered in either fabric or leather. When upholstered in leather the standard saddle trim stitching uses a matching colour to add strength and character. However a contrast stitching colour can be requested to create a look all your own. Club has fixed seats

| DIMENSIONS (CM) | WIDTH | DEPTH | HEIGHT |
|-----------------|-------|-------|--------|
| Chair           | 92    | 88    | 83     |
| 2 Seater        | 146   | 88    | 83     |
| 2.5 Seater      | 187   | 88    | 83     |
| 3 Seater        | 206   | 88    | 83     |
| Seat height     |       |       | 48     |