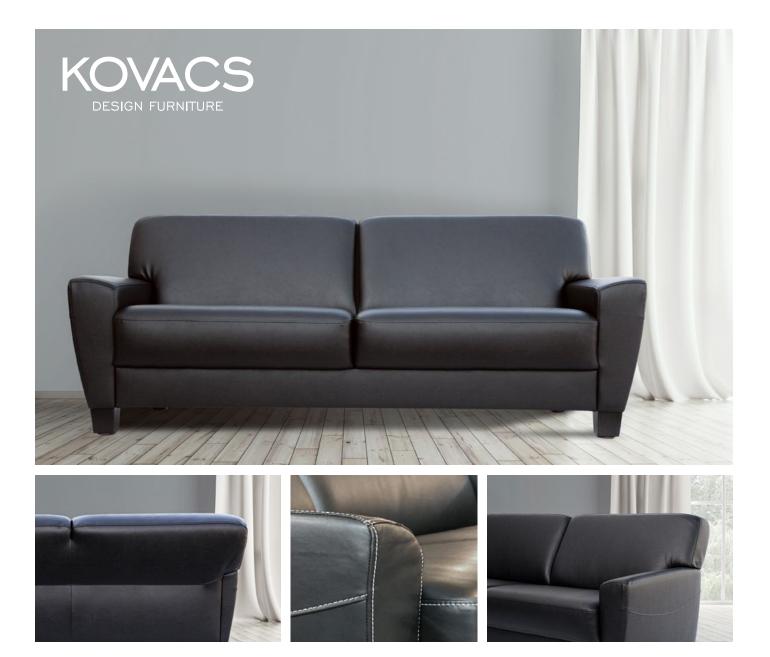

## CLUB LOUNGE

Specifically designed for apartment living, the medium height Club provides generous seat depth and width without overpowering any space. Available as a chair and settee in multiple widths, the Club can be covered in either fabric or leather. When upholstered in leather the standard saddle trim stitching uses a matching colour to add strength and character. However a contrast stitching colour can be requested to create a look all your own. Club has fixed seats