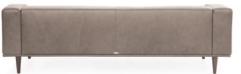

## **BROOKLYN LOUNGE**

The Brooklyn's peaceful symmetry and astute simplicity allow it to sit easily in apartments or open spaces. A low back and level arms keep the silhouette compact and tight upholstery ensures a neat appearance over time with both fabric and leather as options. The slim plinth adds finer detail to an otherwise substantial piece and balances the circular elements with contrasting angles. Wooden legs, long and tapered, elevate and soften the profile. With a sturdy Southland beech frame, reinforced by steel in the two larger sizes, the shape is designed to last. In a world where extremes are easy and design is disposable, the Brooklyn stands out as a study in composure and balance.