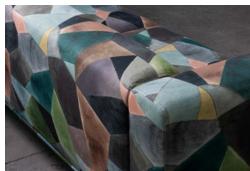

## **BROOKLYN LOUNGE**

The Brooklyn's peaceful symmetry and astute simplicity allow it to sit easily in apartments or open spaces. A low back and level arms keep the silhouette compact and tight upholstery ensures a neat appearance over time with both fabric and leather as options. The slim plinth adds finer detail to an otherwise substantial piece and balances the circular elements with contrasting angles. Wooden legs, long and tapered, elevate and soften the profile. With a sturdy Southland beech frame, reinforced by steel in the two larger sizes, the shape is designed to last. In a world where extremes are easy and design is disposable, the Brooklyn stands out as a study in composure and balance.