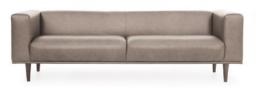

## **BROOKLYN LOUNGE**

The Brooklyn's peaceful symmetry and astute simplicity allow it to sit easily in apartments or open spaces. A low back and level arms keep the silhouette compact and tight upholstery ensures a neat appearance over time with both fabric and leather as options. The slim plinth adds finer detail to an otherwise substantial piece and balances the circular elements with contrasting angles. Wooden legs, long and tapered, elevate and soften the profile. With a sturdy Southland beech frame, reinforced by steel in the two larger sizes, the shape is designed to last. In a world where extremes are easy and design is disposable, the Brooklyn stands out as a study in composure and balance.