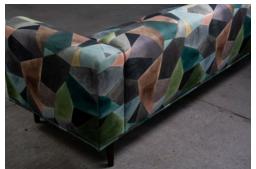

## **BROOKLYN LOUNGE**

The Brooklyn's peaceful symmetry and astute simplicity allow it to sit easily in apartments or open spaces. A low back and level arms keep the silhouette compact and tight upholstery ensures a neat appearance over time with both fabric and leather as options. The slim plinth adds finer detail to an otherwise substantial piece and balances the circular elements with contrasting angles. Wooden legs, long and tapered, elevate and soften the profile. With a sturdy Southland beech frame, reinforced by steel in the two larger sizes, the shape is designed to last. In a world where extremes are easy and design is disposable, the Brooklyn stands out as a study in composure and balance.