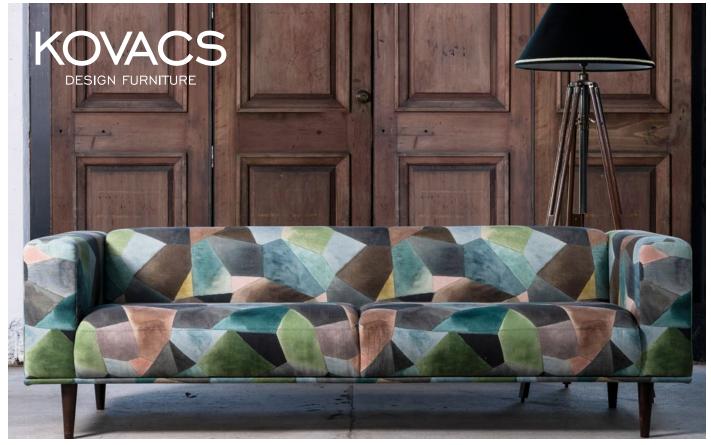

## **BROOKLYN LOUNGE**

The Brooklyn's peaceful symmetry and astute simplicity allow it to sit easily in apartments or open spaces. A low back and level arms keep the silhouette compact and tight upholstery ensures a neat appearance over time with both fabric and leather as options. The slim plinth adds finer detail to an otherwise substantial piece and balances the circular elements with contrasting angles. Wooden legs, long and tapered, elevate and soften the profile. With a sturdy Southland beech frame, reinforced by steel in the two larger sizes, the shape is designed to last. In a world where extremes are easy and design is disposable, the Brooklyn stands out as a study in composure and balance.