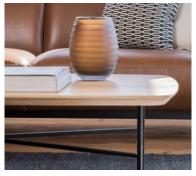

United in form by a hollow steel base and an elegant cross-brace support, the collection is designed and built to be both light and strong. Use of layers of laminated plywood beneath the surface add strength and style. The slim look is achieved through a  $45^{\circ}$  recessed edge, making the view from above unique and memorable.

| DIMENSIONS (CM)         | WIDTH | DEPTH | HEIGHT |
|-------------------------|-------|-------|--------|
| Coffee Table Oblong     | 75    | 130   | 38.5   |
| Coffee Table Square     | 97    | 97    | 38     |
| Small Side Table Square | 44    | 44    | 49.5   |
| Medium Side Table Squa  | re 59 | 59    | 49.5   |
| Coffee Table Circular   | 97    | 97    | 38.5   |
| Side Table Circular     | 47    | 47    | 49.5   |
|                         |       |       |        |