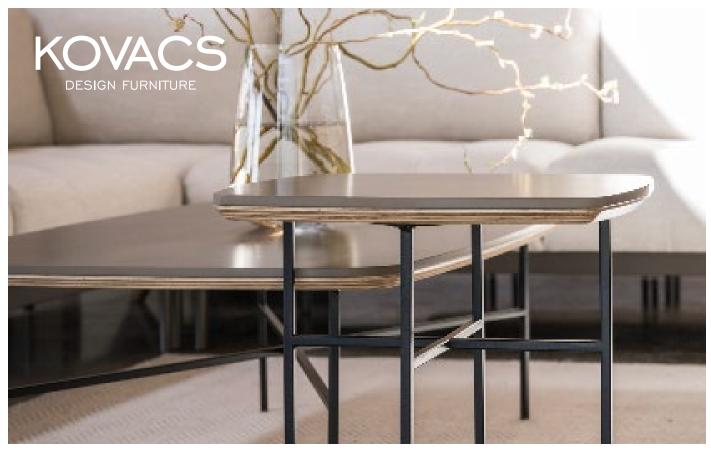

## **GEO TABLES**

With a slender profile and subtle strength the Geo collection offers equal parts everyday usability, year-round adaptability, and enduring sophistication. These NZ-made tables are available in a selection of shapes, heights and materials. Crafted from wood, steel and stone, and with plenty of options for the table surface, opportunity abounds to seek out the ideal style for any setting.

United in form by a hollow steel base and an elegant cross-brace support, the collection is designed and built to be both light and strong. Use of layers of laminated plywood beneath the surface add strength and style. The slim look is achieved through a  $45^{\circ}$  recessed edge, making the view from above unique and memorable.