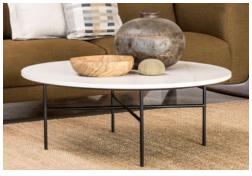

United in form by a hollow steel base and an elegant cross-brace support, the collection is designed and built to be both light and strong. Use of layers of laminated plywood beneath the surface add strength and style. The slim look is achieved through a  $45^{\circ}$  recessed edge, making the view from above unique and memorable.

| DIMENSIONS (CM)         | WIDTH | DEPTH | HEIGHT |
|-------------------------|-------|-------|--------|
| Coffee Table Oblong     | 75    | 130   | 38.5   |
| Coffee Table Square     | 97    | 97    | 38     |
| Small Side Table Square | 44    | 44    | 49.5   |
| Medium Side Table Squa  | re 59 | 59    | 49.5   |
| Coffee Table Circular   | 97    | 97    | 38.5   |
| Side Table Circular     | 47    | 47    | 49.5   |
|                         |       |       |        |