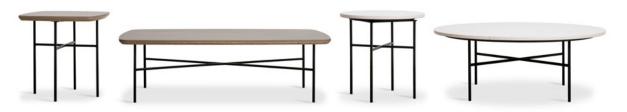

## **GEO TABLES**

With a slender profile and subtle strength the Geo collection offers equal parts everyday usability, year-round adaptability, and enduring sophistication. These NZ-made tables are available in a selection of shapes, heights and materials. Crafted from wood, steel and stone, and with plenty of options for the table surface, opportunity abounds to seek out the ideal style for any setting.

United in form by a hollow steel base and an elegant cross-brace support, the collection is designed and built to be both light and strong. Use of layers of laminated plywood beneath the surface add strength and style. The slim look is achieved through a  $45^{\circ}$  recessed edge, making the view from above unique and memorable.

| DIMENSIONS (CM)         | WIDTH | DEPTH | HEIGHT |
|-------------------------|-------|-------|--------|
| Coffee Table Oblong     | 75    | 130   | 38.5   |
| Coffee Table Square     | 97    | 97    | 38     |
| Small Side Table Square | 44    | 44    | 49.5   |
| Medium Side Table Squa  | re 59 | 59    | 49.5   |
| Coffee Table Circular   | 97    | 97    | 38.5   |
| Side Table Circular     | 47    | 47    | 49.5   |
|                         |       |       |        |