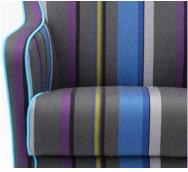

## **ZOE CHAIR**

The bold lines and confident bearing of the Zoe makes it a great choice for the stylish modern home. Here, the extended back is both elegant and supportive – providing years of quality reading, conversation and relaxation time. Available with a high or low leg, A considered choice of leather or fabric also ensures the final look of the Zoe stands out with a solid, simple and effective design statement.