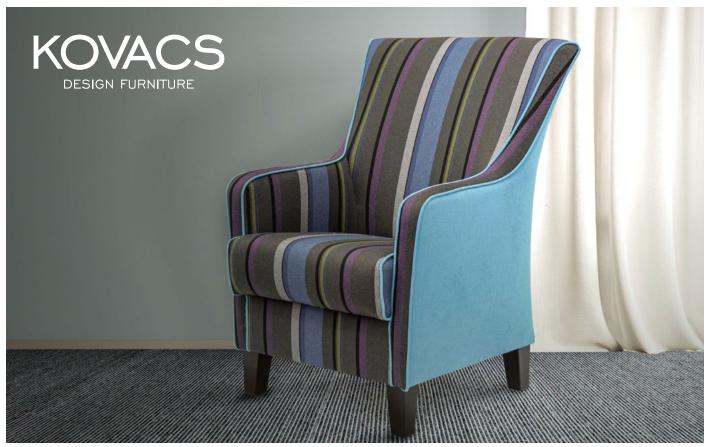

## **ZOE CHAIR**

The bold lines and confident bearing of the Zoe makes it a great choice for the stylish modern home. Here, the extended back is both elegant and supportive – providing years of quality reading, conversation and relaxation time. Available with a high or low leg, A considered choice of leather or fabric also ensures the final look of the Zoe stands out with a solid, simple and effective design statement.