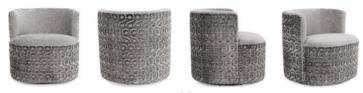

## TANGO CHAIR

For those who are passionate about style and colour the design of the Tango dances to a different beat. It's backed by a solid stance too – the sturdy frame construction and resilient seat foam works well with the web seat suspension system to ensure lasting comfort. For a change in tempo the Tango can also be made in your choice of leather or fabric

| DIMENSIONS (CM) | WIDTH | DEPTH | HEIGHT |
|-----------------|-------|-------|--------|
| Swivel Chair    | 71    | 72    | 74     |
| Seat height     |       |       | 45.5   |

swivel chair

KOVACS DESIGN FURNITURE LTD - SHOWROOMS IN CHRISTCHURCH, WELLINGTON AND AUCKLAND SEE KOVACS.CO.NZ FOR DETAILS 1000 FERRY ROAD PO BOX 19-548 CHRISTCHURCH NEW ZEALAND PHONE: 64 3 384 2999 EMAIL: INFO@KOVACS.CO.NZ The company reserves the right to change specifications without prior notice.