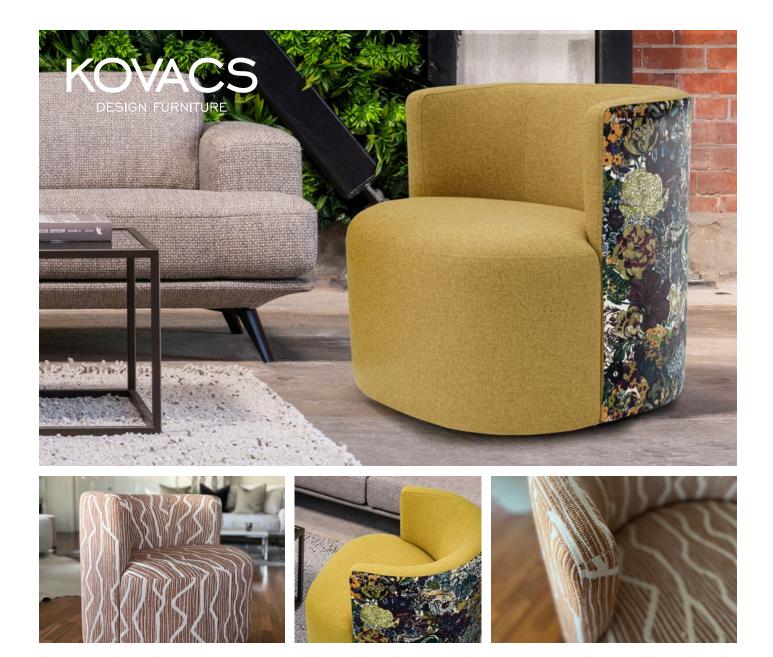

## TANGO CHAIR

For those who are passionate about style and colour the design of the Tango dances to a different beat. It's backed by a solid stance too – the sturdy frame construction and resilient seat foam works well with the web seat suspension system to ensure lasting comfort. For a change in tempo the Tango can also be made in your choice of leather or fabric

| DIMENSIONS (CM) | WIDTH | DEPTH | HEIGHT |
|-----------------|-------|-------|--------|
| Swivel Chair    | 71    | 72    | 74     |
| Seat height     |       |       | 45.5   |

swivel chair

KOVACS DESIGN FURNITURE LTD - SHOWROOMS IN CHRISTCHURCH, WELLINGTON AND AUCKLAND SEE KOVACS.CO.NZ FOR DETAILS 1000 FERRY ROAD PO BOX 19-548 CHRISTCHURCH NEW ZEALAND PHONE: 64 3 384 2999 EMAIL: INFO@KOVACS.CO.NZ The company reserves the right to change specifications without prior notice.