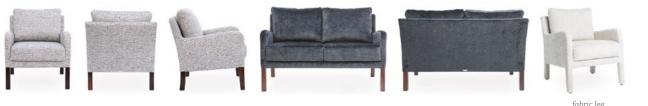

## **ROMA CHAIR**

Bridging the gap between the large lounge and the small cocktail chair, the Roma easily fits into a variety of seating settings. Available in two versions (upholstered or with wooden legs), the Roma has a reversible back cushion, full high resilience foam padding and availability in either fabric or leather. Whatever choice is made in construction the final result will be the same: refined style, superb comfort and many years of pleasurable use.

| DIMENSIONS (CM)  | WIDTH | DEPTH | HEIGHT |
|------------------|-------|-------|--------|
| Chair Fabric Leg | 70    | 76    | 81     |
| Chair Wood Leg   | 70    | 76    | 81     |
| 2 Seater         | 125   | 76    | 81     |
| Seat height      |       |       | 46     |