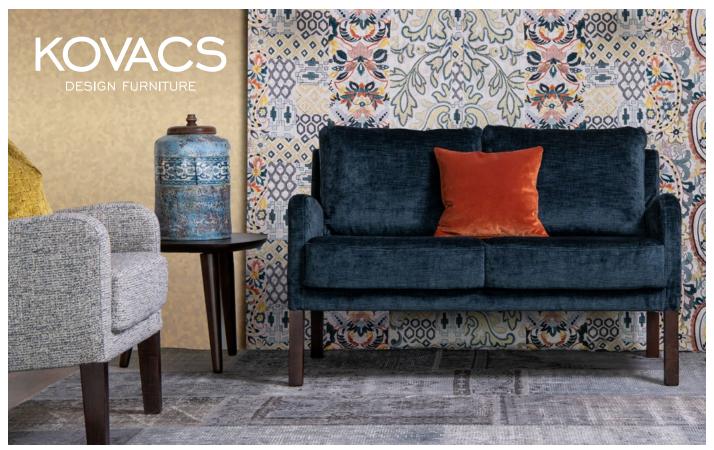

## **ROMA CHAIR**

Bridging the gap between the large lounge and the small cocktail chair, the Roma easily fits into a variety of seating settings. Available in two versions (upholstered or with wooden legs), the Roma has a reversible back cushion, full high resilience foam padding and availability in either fabric or leather. Whatever choice is made in construction the final result will be the same: refined style, superb comfort and many years of pleasurable use.

| DIMENSIONS (CM)  | WIDTH | DEPTH | HEIGHT |
|------------------|-------|-------|--------|
| Chair Fabric Leg | 70    | 76    | 81     |
| Chair Wood Leg   | 70    | 76    | 81     |
| 2 Seater         | 125   | 76    | 81     |
| Seat height      |       |       | 46     |