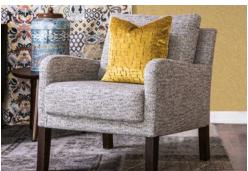

## **ROMA CHAIR**

Bridging the gap between the large lounge and the small cocktail chair, the Roma easily fits into a variety of seating settings. Available in two versions (upholstered or with wooden legs), the Roma has a reversible back cushion, full high resilience foam padding and availability in either fabric or leather. Whatever choice is made in construction the final result will be the same: refined style, superb comfort and many years of pleasurable use.

fabric leg