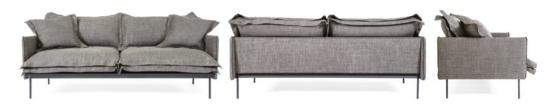

## SHABBY DUKE LOUNGE

Shabby by name, sumptuous by nature, the Duke's unique layering, delightful curves and compact frame combine to deliver an aristocratic charm all it's own. With slim padded arms, a gently curvaceous seat and back cushions for an encompassing sense of comfort and the double flange cushioning finish for texture and depth this is furniture that likes to look after its guests. Like it's namesake this seating fits in anywhere with a sophisticated and shambolic swagger. The powder-coated steel frame lifts the seat off the floor in an elegant posture. So too does the compact bearing allow you to maximize space in small rooms without compromising aesthetic impact.

| DIMENSIONS (CM) | WIDTH | DEPTH | HEIGHT |
|-----------------|-------|-------|--------|
| Chair           | 95    | 92    | 86     |
| 2.5 Seater      | 165   | 92    | 86     |
| 3 Seater        | 190   | 92    | 86     |
| 3.5 Seater      | 215   | 92    | 86     |
| Seat height     |       |       | 45.5   |