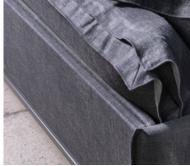

## SHABBY DUKE LOUNGE

Shabby by name, sumptuous by nature, the Duke's unique layering, delightful curves and compact frame combine to deliver an aristocratic charm all it's own. With slim padded arms, a gently curvaceous seat and back cushions for an encompassing sense of comfort and the double flange cushioning finish for texture and depth this is furniture that likes to look after its guests. Like it's namesake this seating fits in anywhere with a sophisticated and shambolic swagger. The powder-coated steel frame lifts the seat off the floor in an elegant posture. So too does the compact bearing allow you to maximize space in small rooms without compromising aesthetic impact.