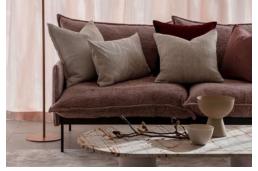

## SHABBY DUKE LOUNGE

Shabby by name, sumptuous by nature, the Duke's unique layering, delightful curves and compact frame combine to deliver an aristocratic charm all it's own. With slim padded arms, a gently curvaceous seat and back cushions for an encompassing sense of comfort and the double flange cushioning finish for texture and depth this is furniture that likes to look after its guests. Like it's namesake this seating fits in anywhere with a sophisticated and shambolic swagger. The powder-coated steel frame lifts the seat off the floor in an elegant posture. So too does the compact bearing allow you to maximize space in small rooms without compromising aesthetic impact.