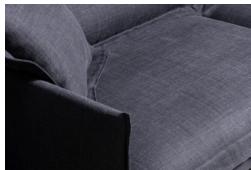

## SHABBY DUKE LOUNGE

Shabby by name, sumptuous by nature, the Duke's unique layering, delightful curves and compact frame combine to deliver an aristocratic charm all it's own. With slim padded arms, a gently curvaceous seat and back cushions for an encompassing sense of comfort and the double flange cushioning finish for texture and depth this is furniture that likes to look after its guests. Like it's namesake this seating fits in anywhere with a sophisticated and shambolic swagger. The powder-coated steel frame lifts the seat off the floor in an elegant posture. So too does the compact bearing allow you to maximize space in small rooms without compromising aesthetic impact.