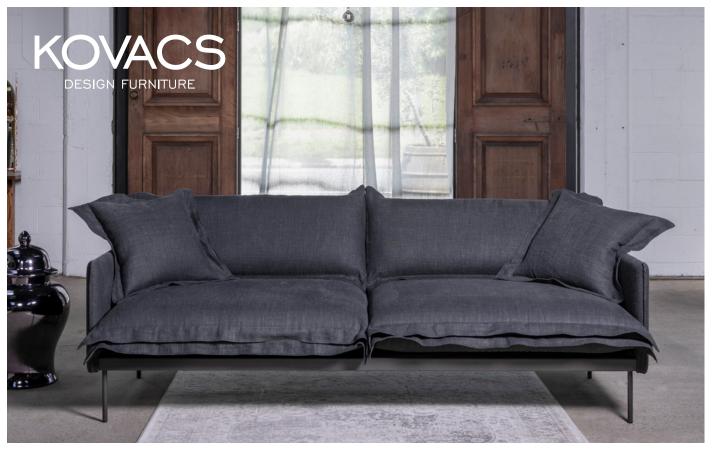

## SHABBY DUKE LOUNGE

Shabby by name, sumptuous by nature, the Duke's unique layering, delightful curves and compact frame combine to deliver an aristocratic charm all it's own. With slim padded arms, a gently curvaceous seat and back cushions for an encompassing sense of comfort and the double flange cushioning finish for texture and depth this is furniture that likes to look after its guests. Like it's namesake this seating fits in anywhere with a sophisticated and shambolic swagger. The powder-coated steel frame lifts the seat off the floor in an elegant posture. So too does the compact bearing allow you to maximize space in small rooms without compromising aesthetic impact.