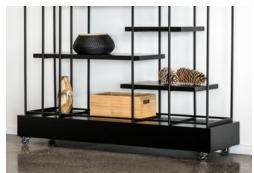

## **BRUNA SHELVING**

Whether dividing a space or defining it, the Bruna shelving unit provides a playful vertical canvas for layering and experimentation. With off-beat layers and abstract geometry, the shelving adds interest to an interior without dominating it. Freestanding on a steel base, it can sit pretty as a wall piece or confidently divide and define the room, its fine lines and liberal spacing allowing light and movement to flow freely.

Bruna's powder-coated steel can be striking in black or classic grey or with precise hue to enhance an existing colour palette. The floating shelves can be crafted in steel or timber and the mounted castors ensures shelving is quickly and easily repositioned.