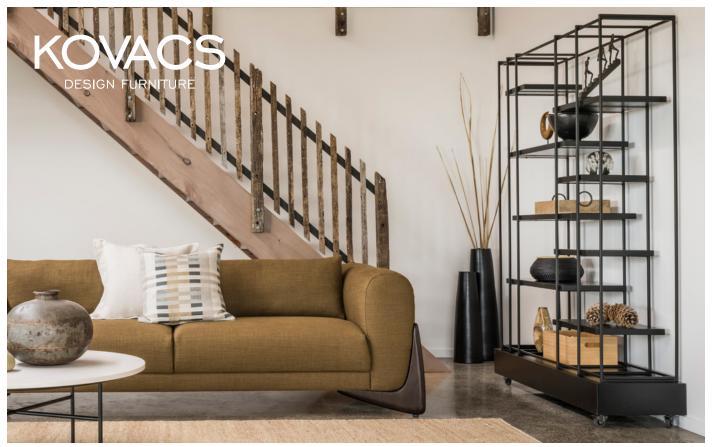

## **BRUNA SHELVING**

Whether dividing a space or defining it, the Bruna shelving unit provides a playful vertical canvas for layering and experimentation. With off-beat layers and abstract geometry, the shelving adds interest to an interior without dominating it. Freestanding on a steel base, it can sit pretty as a wall piece or confidently divide and define the room, its fine lines and liberal spacing allowing light and movement to flow freely.

Bruna's powder-coated steel can be striking in black or classic grey or with precise hue to enhance an existing colour palette. The floating shelves can be crafted in steel or timber and the mounted castors ensures shelving is quickly and easily repositioned.