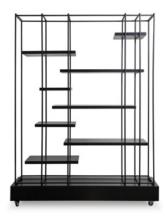

## **BRUNA SHELVING**

Whether dividing a space or defining it, the Bruna shelving unit provides a playful vertical canvas for layering and experimentation. With off-beat layers and abstract geometry, the shelving adds interest to an interior without dominating it. Freestanding on a steel base, it can sit pretty as a wall piece or confidently divide and define the room, its fine lines and liberal spacing allowing light and movement to flow freely.

Bruna's powder-coated steel can be striking in black or classic grey or with precise hue to enhance an existing colour palette. The floating shelves can be crafted in steel or timber and the mounted castors ensures shelving is quickly and easily repositioned.

| DIMENSIONS (CM) | WIDTH | DEPTH | HEIGHT |
|-----------------|-------|-------|--------|
| Shelving Unit   | 151   | 43    | 198    |