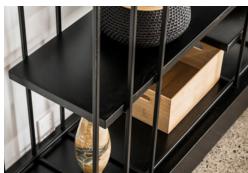

## **BRUNA SHELVING**

Whether dividing a space or defining it, the Bruna shelving unit provides a playful vertical canvas for layering and experimentation. With off-beat layers and abstract geometry, the shelving adds interest to an interior without dominating it. Freestanding on a steel base, it can sit pretty as a wall piece or confidently divide and define the room, its fine lines and liberal spacing allowing light and movement to flow freely.

Bruna's powder-coated steel can be striking in black or classic grey or with precise hue to enhance an existing colour palette. The floating shelves can be crafted in steel or timber and the mounted castors ensures shelving is quickly and easily repositioned.