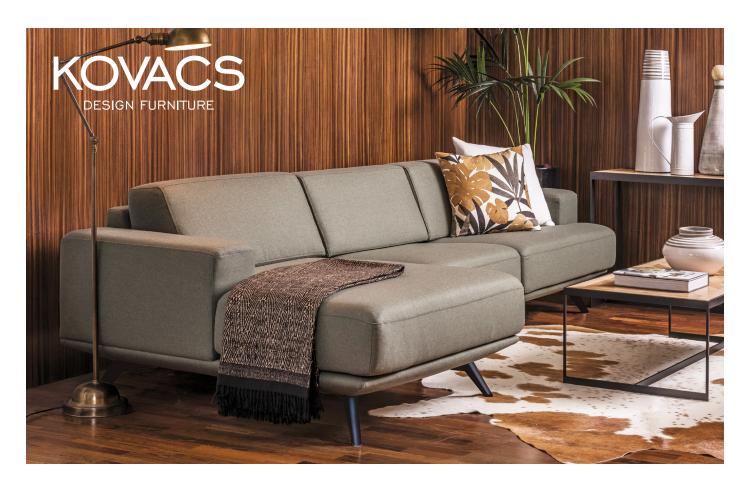

## **DETROIT MODULAR LOUNGE**

Technically complex and elegantly stylish, the Detroit is an architectural piece that's up to date, above the standard and beyond the everyday. While the lines evoke the Loft this settee has an elegant handwriting all its own. The arms are refined, the back filed in, the seat cushioning wraps around and, when necessary, rises up. With solid beech, adaptable MDF and robust steel construction the design is sleek yet strong.

Change the combination of fabric and leg colour, and it will fit into any interior environment with succinct, enduring solidity. For 'floating above' European sophistication and at-home functionality the Detroit rises to the occasion. Available with brushed silver or matte black metal legs.