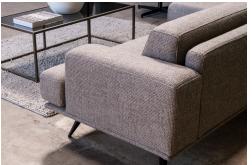

## **DETROIT MODULAR LOUNGE**

Technically complex and elegantly stylish, the Detroit is an architectural piece that's up to date, above the standard and beyond the everyday. While the lines evoke the Loft this settee has an elegant handwriting all its own. The arms are refined, the back filed in, the seat cushioning wraps around and, when necessary, rises up. With solid beech, adaptable MDF and robust steel construction the design is sleek yet strong.

Change the combination of fabric and leg colour, and it will fit into any interior environment with succinct, enduring solidity. For 'floating above' European sophistication and at-home functionality the Detroit rises to the occasion. Available with brushed silver or matte black metal legs.