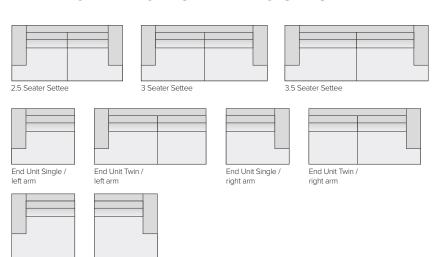

| DIMENSIONS (CM)                  | WIDTH | DEPTH | HEIGHT |
|----------------------------------|-------|-------|--------|
| 2.5 Seater                       | 187   | 94    | 70     |
| 3 Seater                         | 212   | 94    | 70     |
| 3.5 Seater                       | 237   | 94    | 70     |
| End Unit Single (LH / RH arm)    | 107   | 94    | 70     |
| End Unit Twin (LH / RH arm)      | 190   | 94    | 70     |
| Chaise Unit Single (LH / RH arm) | 107   | 139   | 70     |
| Seat height                      |       |       | 44     |

## **DETROIT MODULAR LOUNGE**

End Unit Chaise /

right arm

End Unit Chaise /

left arm