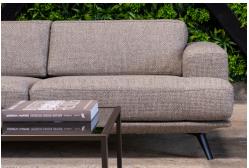

## **DETROIT MODULAR LOUNGE**

Technically complex and elegantly stylish, the Detroit is an architectural piece that's up to date, above the standard and beyond the everyday. While the lines evoke the Loft this settee has an elegant handwriting all its own. The arms are refined, the back filed in, the seat cushioning wraps around and, when necessary, rises up. With solid beech, adaptable MDF and robust steel construction the design is sleek yet strong.

Change the combination of fabric and leg colour, and it will fit into any interior environment with succinct, enduring solidity. For 'floating above' European sophistication and at-home functionality the Detroit rises to the occasion. Available with brushed silver or matte black metal legs.