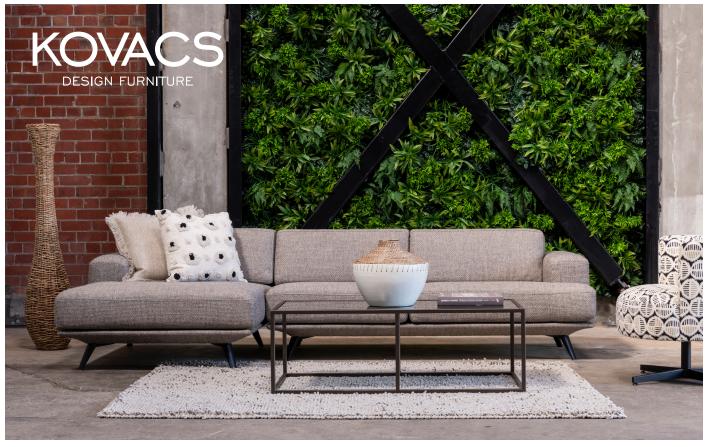

## **DETROIT MODULAR LOUNGE**

Technically complex and elegantly stylish, the Detroit is an architectural piece that's up to date, above the standard and beyond the everyday. While the lines evoke the Loft this settee has an elegant handwriting all its own. The arms are refined, the back filed in, the seat cushioning wraps around and, when necessary, rises up. With solid beech, adaptable MDF and robust steel construction the design is sleek yet strong.

Change the combination of fabric and leg colour, and it will fit into any interior environment with succinct, enduring solidity. For 'floating above' European sophistication and at-home functionality the Detroit rises to the occasion. Available with brushed silver or matte black metal legs.