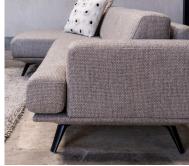

## **DETROIT MODULAR LOUNGE**

Technically complex and elegantly stylish, the Detroit is an architectural piece that's up to date, above the standard and beyond the everyday. While the lines evoke the Loft this settee has an elegant handwriting all its own. The arms are refined, the back filed in, the seat cushioning wraps around and, when necessary, rises up. With solid beech, adaptable MDF and robust steel construction the design is sleek yet strong.

Change the combination of fabric and leg colour, and it will fit into any interior environment with succinct, enduring solidity. For 'floating above' European sophistication and at-home functionality the Detroit rises to the occasion. Available with brushed silver or matte black metal legs.