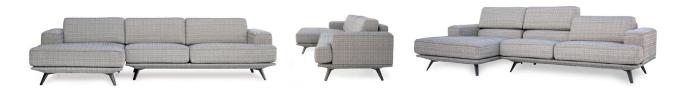

## **DETROIT MODULAR LOUNGE**

Technically complex and elegantly stylish, the Detroit is an architectural piece that's up to date, above the standard and beyond the everyday. While the lines evoke the Loft this settee has an elegant handwriting all its own. The arms are refined, the back filed in, the seat cushioning wraps around and, when necessary, rises up. With solid beech, adaptable MDF and robust steel construction the design is sleek yet strong.

Change the combination of fabric and leg colour, and it will fit into any interior environment with succinct, enduring solidity. For 'floating above' European sophistication and at-home functionality the Detroit rises to the occasion. Available with brushed silver or matte black metal legs.