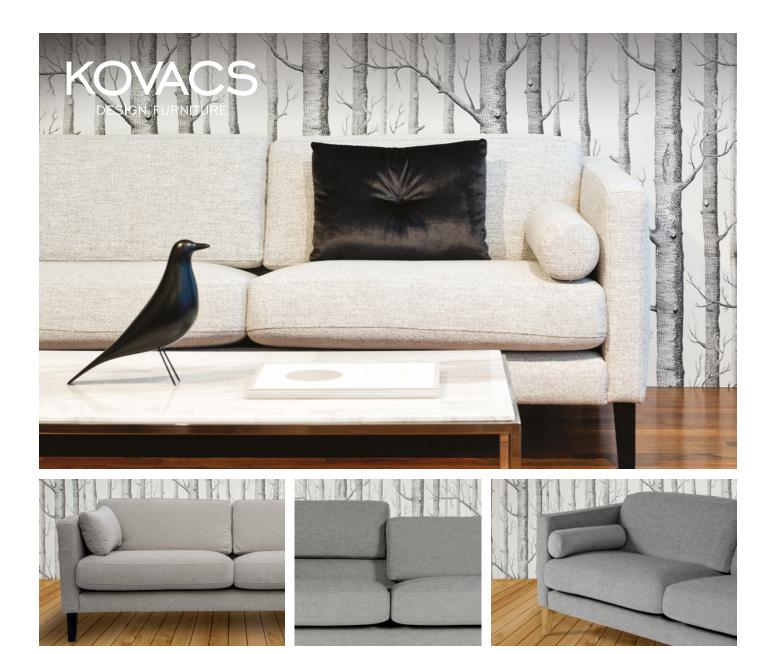

## **JIGSAW LOUNGE**

The Jigsaw is a compact settee with a stylish, contemporary feel. Its proportions are low and sleek with slim arms allowing maximum seating comfort while keeping the Jigsaw foot print to a minimum. The beauty and versatility of this design is a discrete yet functional feature...the back cushions are shaped to be easily raised giving extra seat depth and back height to support shoulders. The highly resilient back cushions offer the ultimate combination of comfort and practicality. Together with the commercial grade seat foam and suspension, luxurious seating is ensured. The original finely proportioned arms are now available in a slightly wider option that adds 8cm to the overall width of each settee/ chair, both are well padded to add to your overall comfort, a round bolster is standard or there is an option of a side cushion. The Jigsaw has, at its core, a solidly built frame that will provide years of enjoyment.