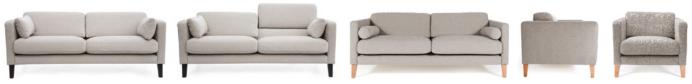

## **JIGSAW LOUNGE**

The Jigsaw is a compact settee with a stylish, contemporary feel. Its proportions are low and sleek with slim arms allowing maximum seating comfort while keeping the Jigsaw foot print to a minimum. The beauty and versatility of this design is a discrete yet functional feature...the back cushions are shaped to be easily raised giving extra seat depth and back height to support shoulders. The highly resilient back cushions offer the ultimate combination of comfort and practicality. Together with the commercial grade seat foam and suspension, luxurious seating is ensured. The original finely proportioned arms are now available in a slightly wider option that adds 8cm to the overall width of each settee/ chair, both are well padded to add to your overall comfort, a round bolster is standard or there is an option of a side cushion. The Jigsaw has, at its core, a solidly built frame that will provide years of enjoyment.

new side arm cushion

round bolster

KOVACS DESIGN FURNITURE LTD - SHOWROOMS IN CHRISTCHURCH, WELLINGTON AND AUCKLAND SEE KOVACS.CO.NZ FOR DETAILS 1000 FERRY ROAD PO BOX 19-548 CHRISTCHURCH NEW ZEALAND PHONE: 64 3 384 2999 FAX: 64 3 384 2997 EMAIL: INFO@KOVACS.CO.NZ The company reserves the right to change specifications without prior notice.